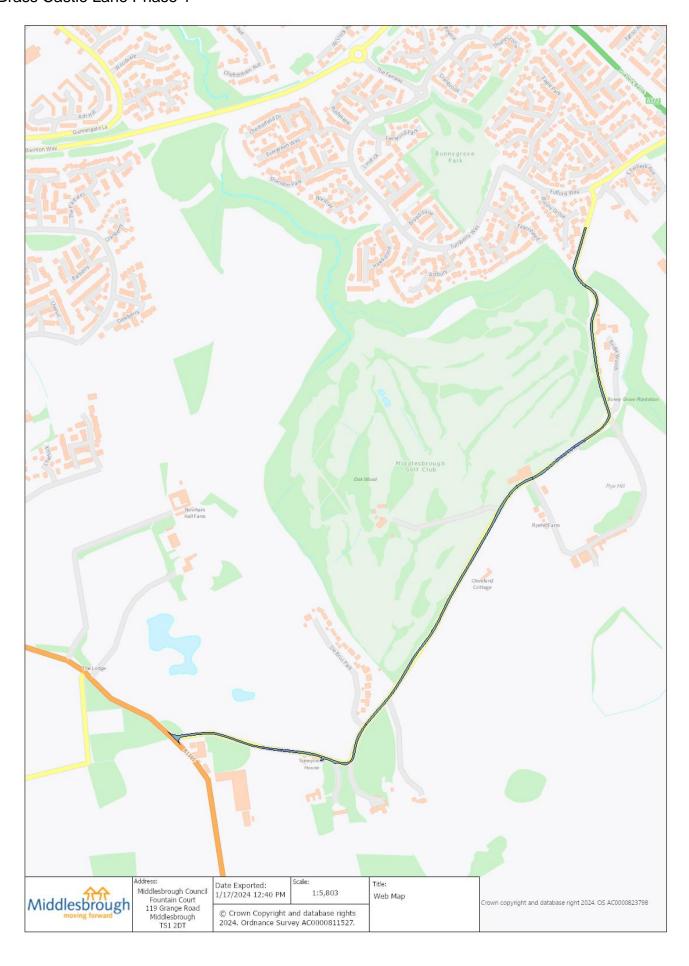

#### Brass Castle Lane Phase 1

Acklam Road Phase 6 Westbourne Road to Oxford Road inc. Oxford Rd Junction

Brass Castle Lane Ph1 B1365 Stokesley road Coulby Newham to New Development Entrance

**Near Junction Fulford Way** 

Cass House Road Ph2 Stainton Way to Earls Court Road 2<sup>nd</sup> Junction