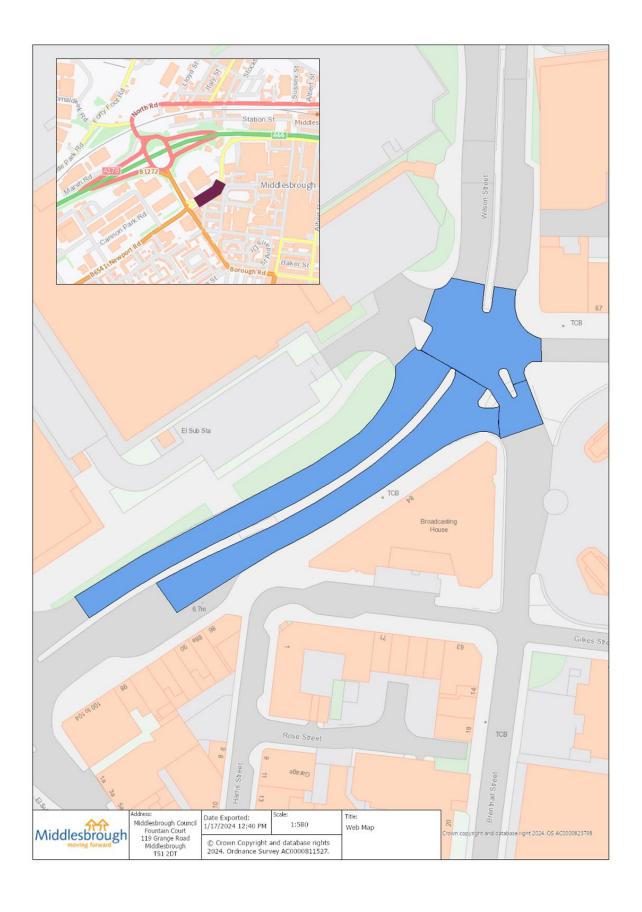

Gables Pub Roundabout)

Stokesley Road Marton

Phase 1

The Grove to A174 Interchange Bridge

A174 Interchange Bridge Deck & to Laurel Road Stokesley Road Marton Phase 2 (to be undertaken as part of Bridge Works Scheme) Stokesley Road Coulby Hemlington Grange Way to Cherry Hill Nurseries Bend Newham Phase 1 Cherry Hill Nurseries Bend to North Yorkshire Boundary at Arcadia Stokesley Road Coulby Newham Phase 2 Nurseries From Pool Roundabout to North Yorkshire Boundary at River Tame Stokesley Road (includes small roundabout at Old Stokesley Road) Nunthorpe Wilson Street Phase 1 Sainsbury's Entrance to Bus Station Junction – North and South Dual Lanes (includes Sainsbury's Junction and 2no Speed Tables)