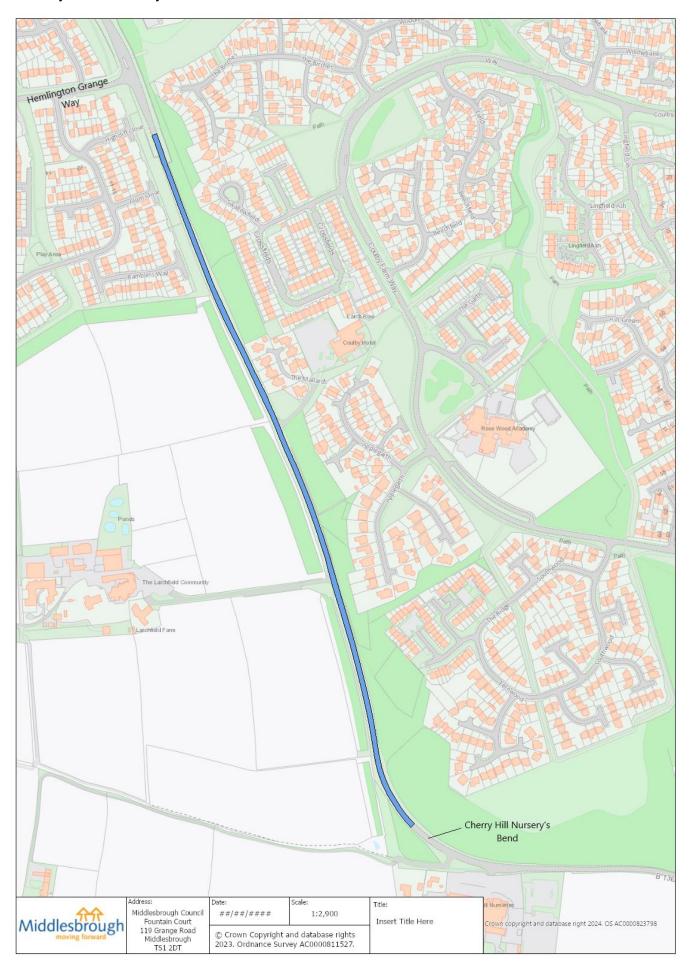

Gables Pub Roundabout)

Stokesley Road Marton

Phase 1

The Grove to A174 Interchange Bridge

A174 Interchange Bridge Deck & to Laurel Road Stokesley Road Marton Phase 2 (to be undertaken as part of Bridge Works Scheme) Stokesley Road Coulby Hemlington Grange Way to Cherry Hill Nurseries Bend Newham Phase 1 Cherry Hill Nurseries Bend to North Yorkshire Boundary at Arcadia Stokesley Road Coulby Newham Phase 2 Nurseries From Pool Roundabout to North Yorkshire Boundary at River Tame Stokesley Road (includes small roundabout at Old Stokesley Road) Nunthorpe Wilson Street Phase 1 Sainsbury's Entrance to Bus Station Junction – North and South Dual Lanes (includes Sainsbury's Junction and 2no Speed Tables)

#### Stokesley Road Coulby Newham Phase 1