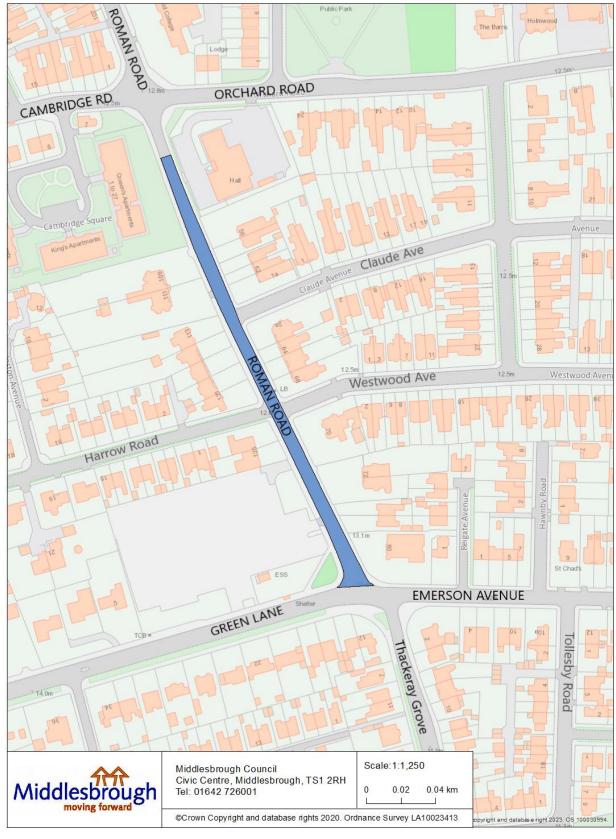

Oxford Road Phase 2 Linden grove to Thornfield Road

Oxford Road Phase 3 Thornfield Road to Acklam Road

Roman Road Phase 2 Green Lane to Cambridge Road

Stainton Way Phase 5 Hemlington Grange Way New Junction to Hemlington Lane (B1365)