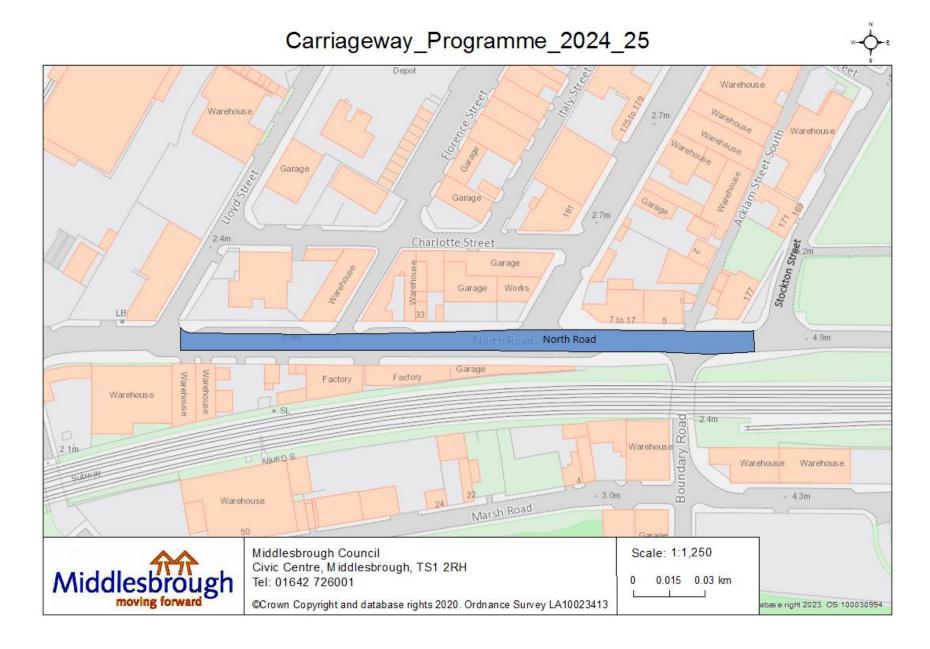

west bound dual lanes (includes the junction with bus station)

North Road Phase 1 Metz Bridge Road to Cobra Salt Company

North Road Phase 3 Lloyd Street to Stockton Street

Orchard Road Phase 1 Roundabout with The Avnue to End of Number 7 Orchard Road