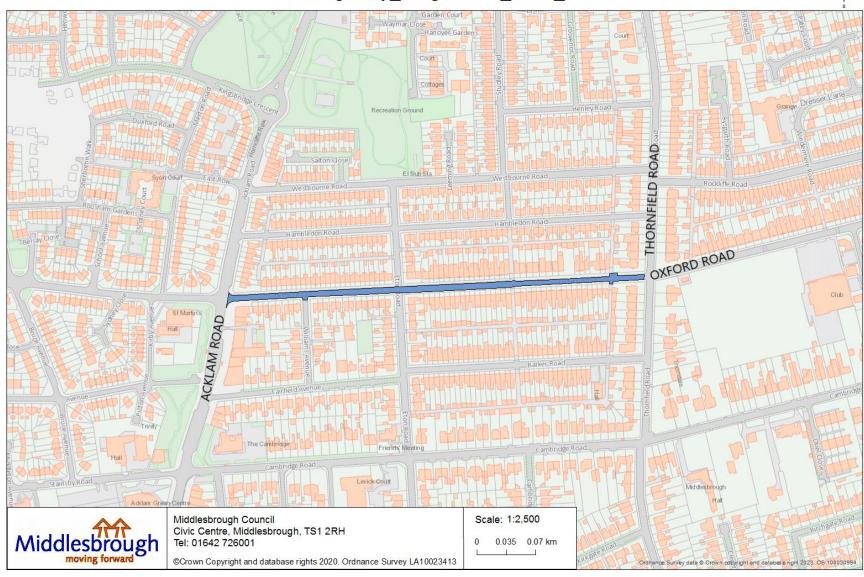

Acklam Road Phase 6 Westbourne Road to Oxford Road inc. Oxford Rd Junction

Brass Castle Lane Ph1 B1365 Stokesley road Coulby Newham to New Development Entrance

**Near Junction Fulford Way** 

Cass House Road Ph2 Stainton Way to Earls Court Road 2<sup>nd</sup> Junction

Oxford Road Phase 2 Linden grove to Thornfield Road

Oxford Road Phase 3 Thornfield Road to Acklam Road

Roman Road Phase 2 Green Lane to Cambridge Road

Stainton Way Phase 5 Hemlington Grange Way New Junction to Hemlington Lane (B1365)