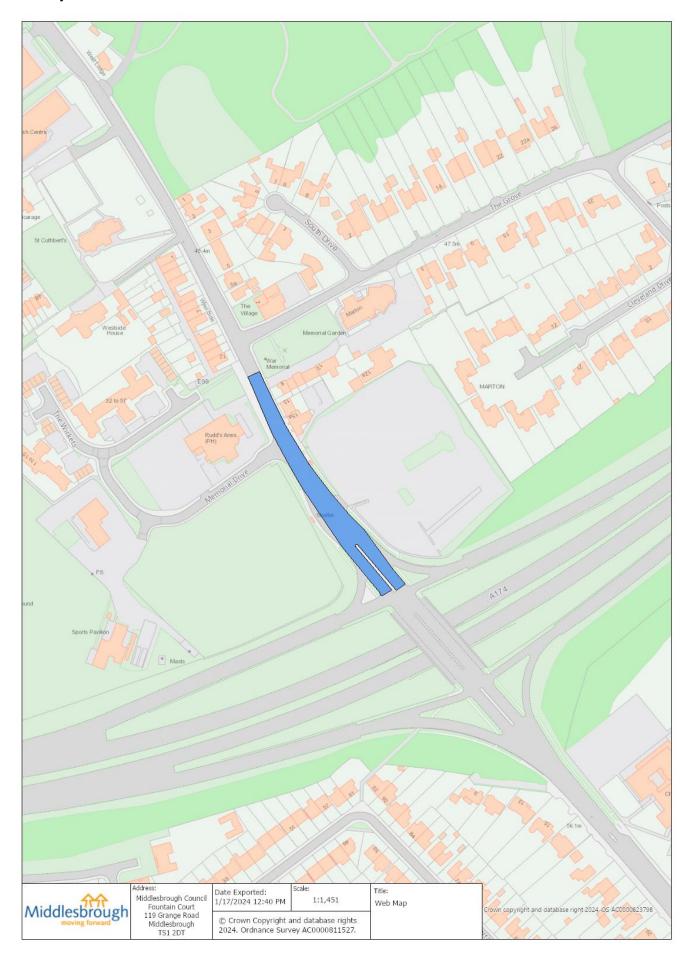

#### Stokesley Road Marton Phase 1

### Stokesley Road Marton Phase 2 – Part of Bridge Works Scheme