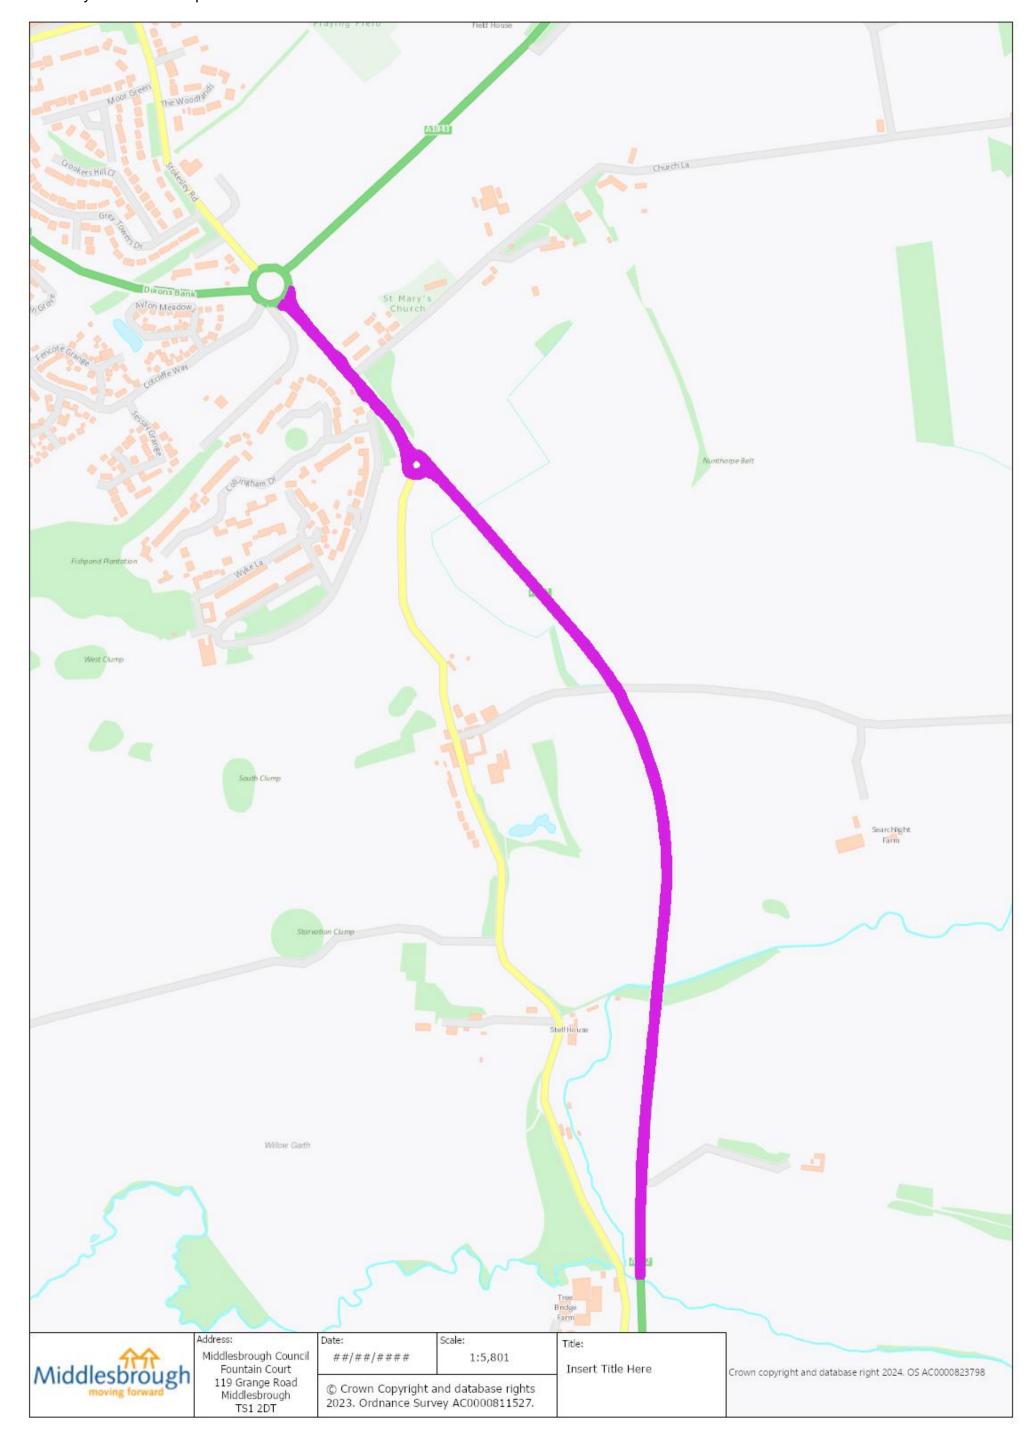

3m \* 48.8m HOLLOWFIELD Middlesbrough Council Scale: 1:1,250 Civic Centre, Middlesbrough, TS1 2RH 0 0.015 0.03 km Tel: 01642 726001 ©Crown Copyright and database rights 2020. Ordnance Survey LA10023413



### Carriageway\_Programme\_2024\_25 Garage COBRA SALT WORKS North Road 2.4m Facto Warehouse El Sub Sta Cauco S Warehouse Recycling Business Scrap Yard Metz Bridge Road North Road Approach Bridge Scale: 1:1,250 Middlesbrough Council Civic Centre, Middlesbrough, TS1 2RH Middlesbrough "LTW 0.015 0.03 km Tel: 01642 726001 ©Crown Copyright and database rights 2020. Ordnance Survey LA10023413 abas e right 2023. OS 100030994.



















#### Stokesley Road Coulby Newham Phase 1





#### Stokesley Road Marton Phase 1



### Stokesley Road Marton Phase 2 – Part of Bridge Works Scheme