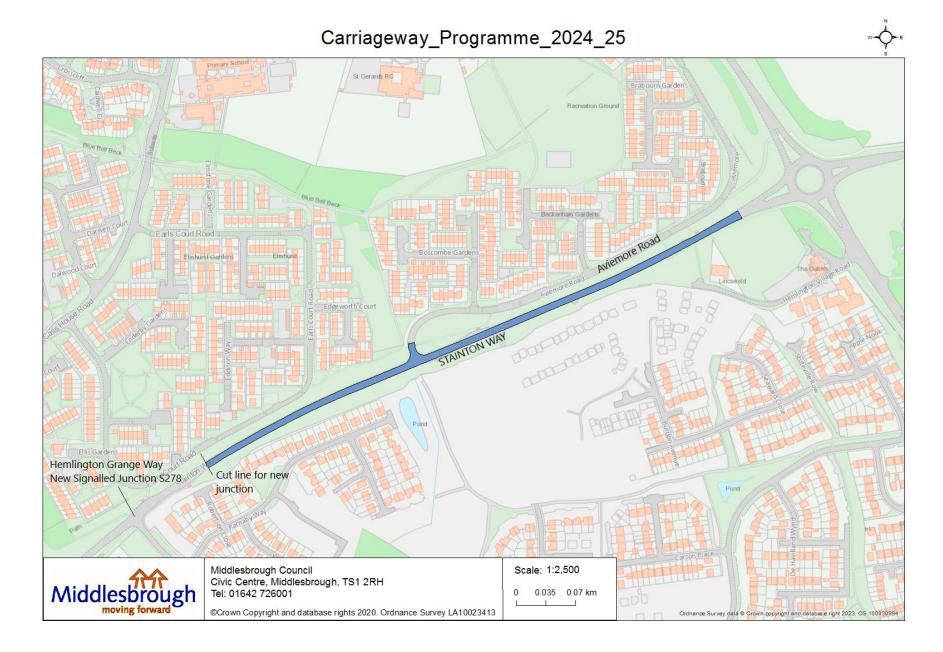

Oxford Road Phase 2 Linden grove to Thornfield Road

Oxford Road Phase 3 Thornfield Road to Acklam Road

Roman Road Phase 2 Green Lane to Cambridge Road

Stainton Way Phase 5 Hemlington Grange Way New Junction to Hemlington Lane (B1365)