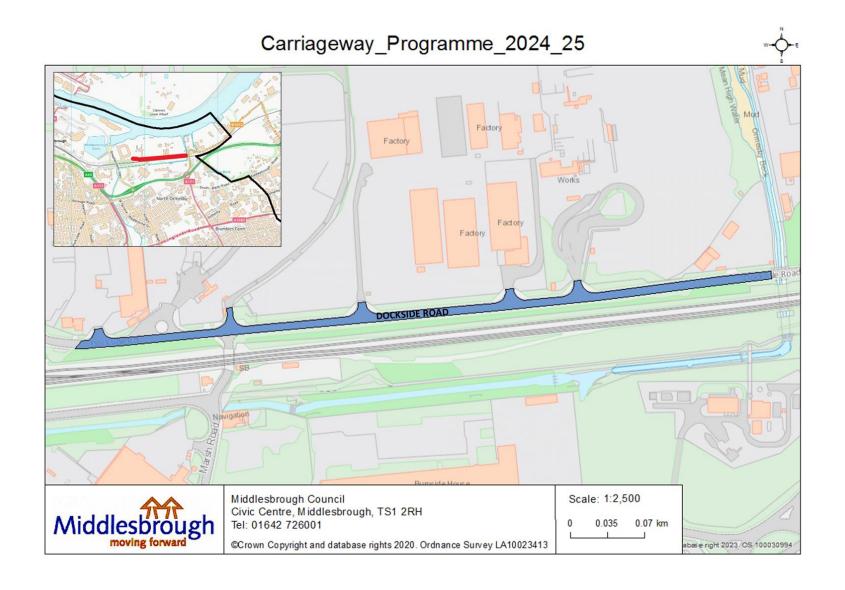

Dalby Way Tesco Petrol Station to Newham Way

Dixons Bank Phase 3 Ellerbeck Avenue to Pool Roundabout

Dockside Road Phase 1 Ormesby Beck Bridge (Near Works Rd) to Westward Way (includes

The Leeway & Roundabout at Westward Way)