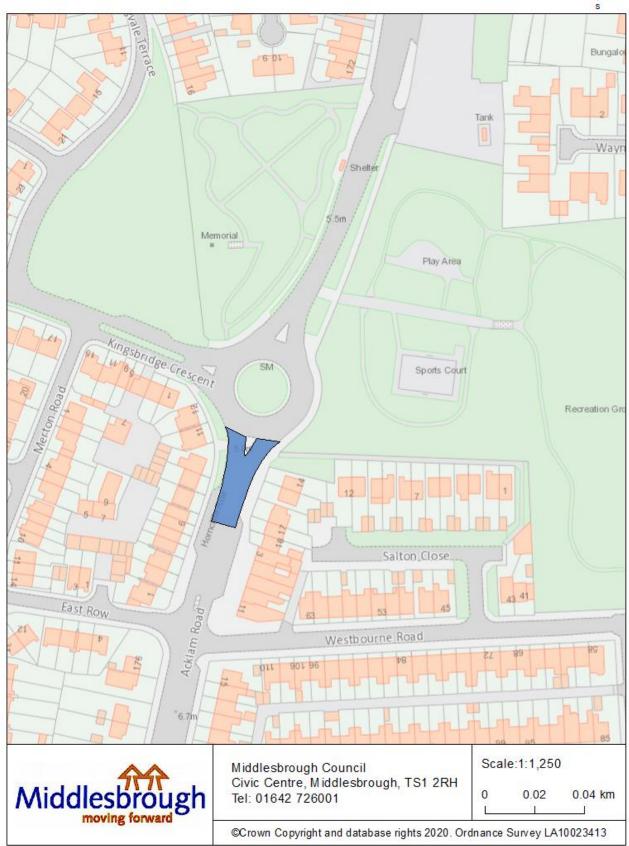

Acklam Road Phase 6 Westbourne Road to Oxford Road inc. Oxford Rd Junction

Brass Castle Lane Ph1 B1365 Stokesley road Coulby Newham to New Development Entrance

**Near Junction Fulford Way** 

Cass House Road Ph2 Stainton Way to Earls Court Road 2<sup>nd</sup> Junction