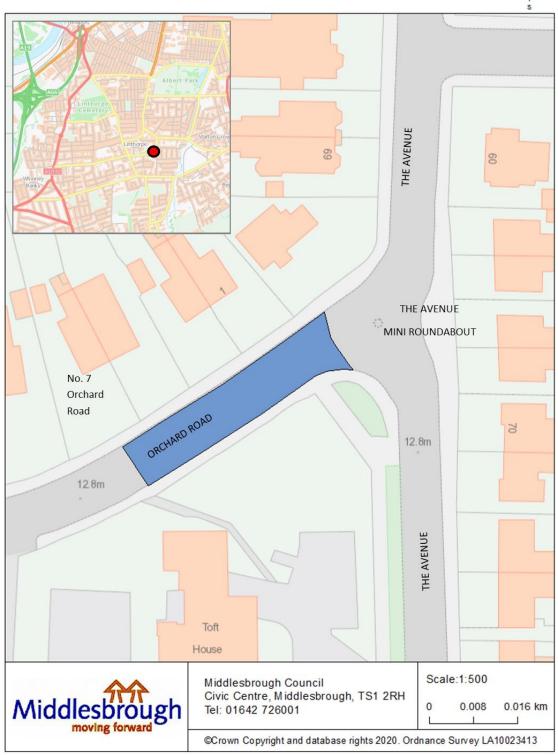

west bound dual lanes (includes the junction with bus station)

North Road Phase 1 Metz Bridge Road to Cobra Salt Company

North Road Phase 3 Lloyd Street to Stockton Street

Orchard Road Phase 1 Roundabout with The Avnue to End of Number 7 Orchard Road