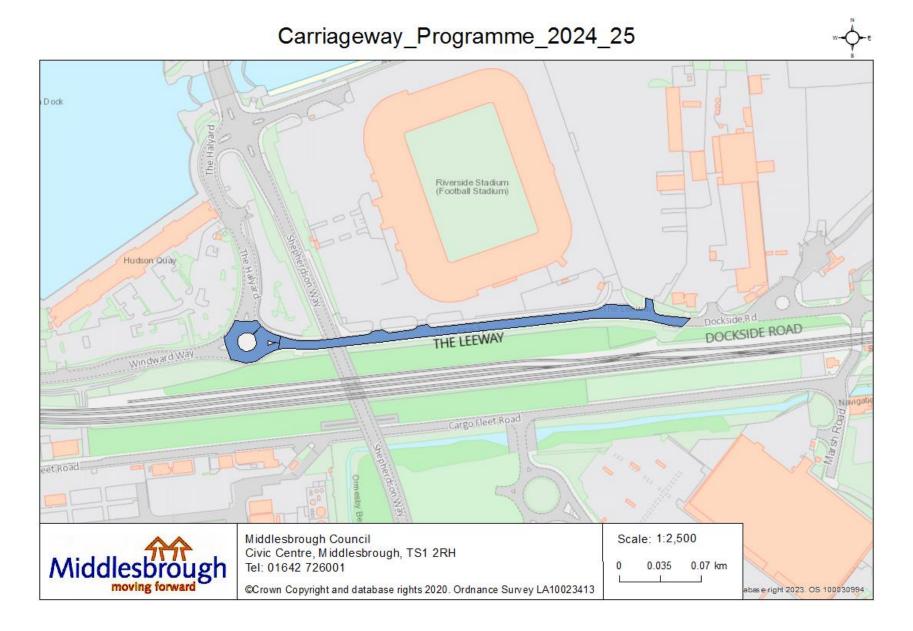

Dalby Way Tesco Petrol Station to Newham Way

Dixons Bank Phase 3 Ellerbeck Avenue to Pool Roundabout

Dockside Road Phase 1 Ormesby Beck Bridge (Near Works Rd) to Westward Way (includes

The Leeway & Roundabout at Westward Way)