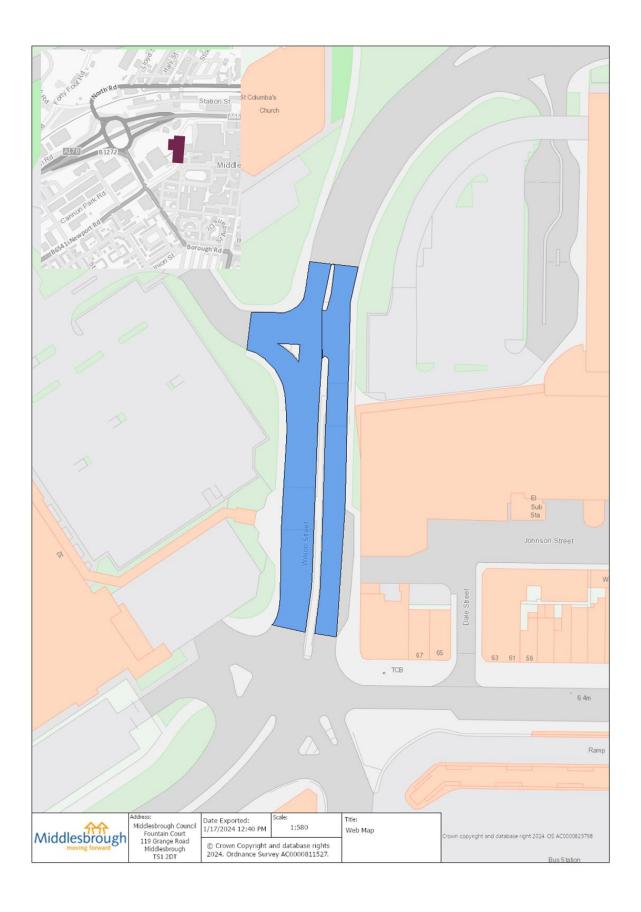

Gables Pub Roundabout)

Stokesley Road Marton

Phase 1

The Grove to A174 Interchange Bridge

A174 Interchange Bridge Deck & to Laurel Road Stokesley Road Marton Phase 2 (to be undertaken as part of Bridge Works Scheme) Stokesley Road Coulby Hemlington Grange Way to Cherry Hill Nurseries Bend Newham Phase 1 Cherry Hill Nurseries Bend to North Yorkshire Boundary at Arcadia Stokesley Road Coulby Newham Phase 2 Nurseries From Pool Roundabout to North Yorkshire Boundary at River Tame Stokesley Road (includes small roundabout at Old Stokesley Road) Nunthorpe Wilson Street Phase 1 Sainsbury's Entrance to Bus Station Junction – North and South Dual Lanes (includes Sainsbury's Junction and 2no Speed Tables)