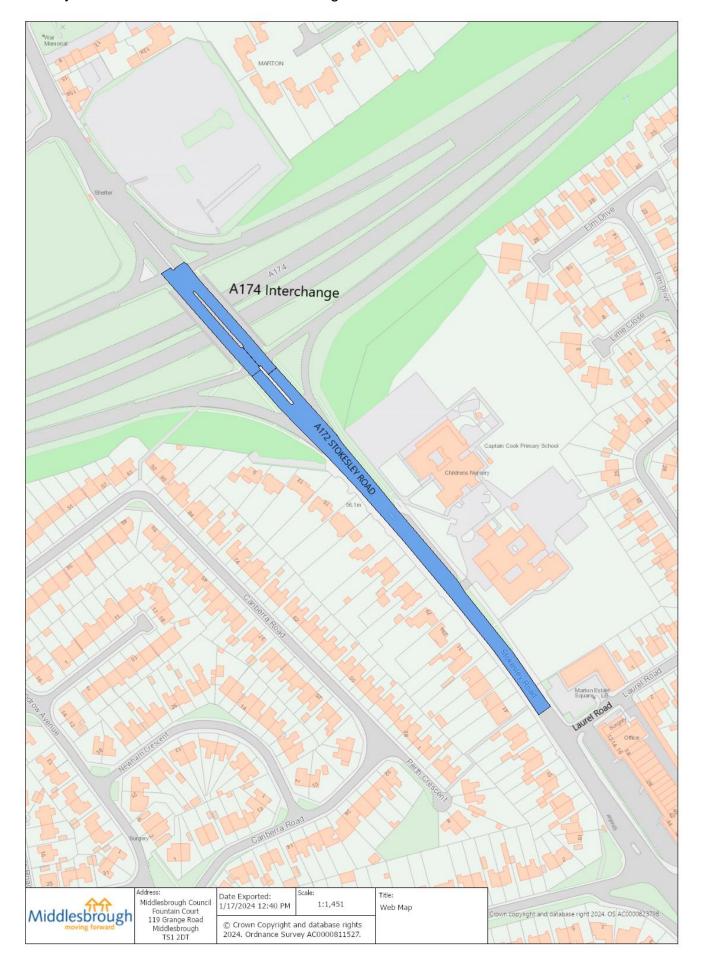

Gables Pub Roundabout)

Stokesley Road Marton

Phase 1

The Grove to A174 Interchange Bridge

A174 Interchange Bridge Deck & to Laurel Road Stokesley Road Marton Phase 2 (to be undertaken as part of Bridge Works Scheme) Stokesley Road Coulby Hemlington Grange Way to Cherry Hill Nurseries Bend Newham Phase 1 Cherry Hill Nurseries Bend to North Yorkshire Boundary at Arcadia Stokesley Road Coulby Newham Phase 2 Nurseries From Pool Roundabout to North Yorkshire Boundary at River Tame Stokesley Road (includes small roundabout at Old Stokesley Road) Nunthorpe Wilson Street Phase 1 Sainsbury's Entrance to Bus Station Junction – North and South Dual Lanes (includes Sainsbury's Junction and 2no Speed Tables)

#### Stokesley Road Marton Phase 1