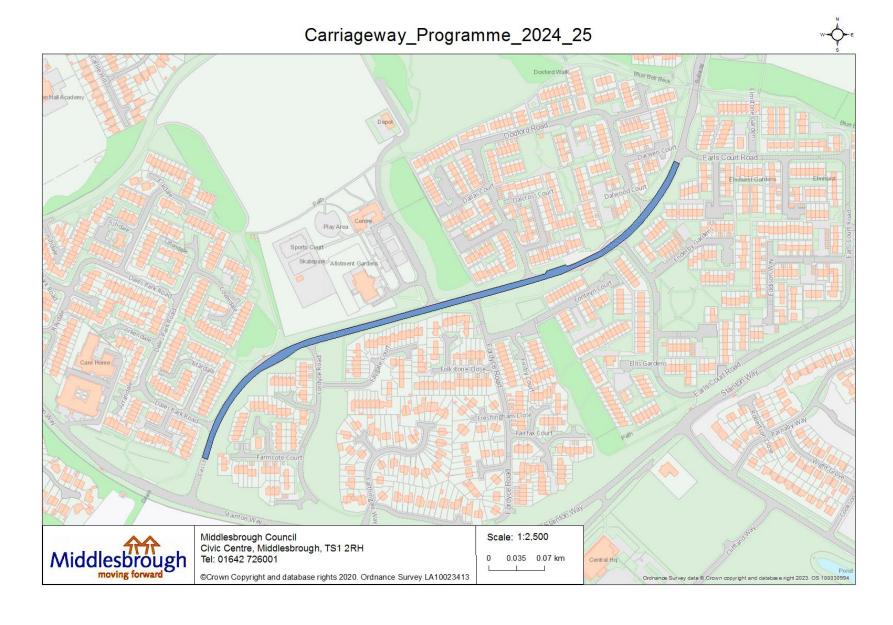

Acklam Road Phase 6 Westbourne Road to Oxford Road inc. Oxford Rd Junction

Brass Castle Lane Ph1 B1365 Stokesley road Coulby Newham to New Development Entrance

**Near Junction Fulford Way** 

Cass House Road Ph2 Stainton Way to Earls Court Road 2<sup>nd</sup> Junction