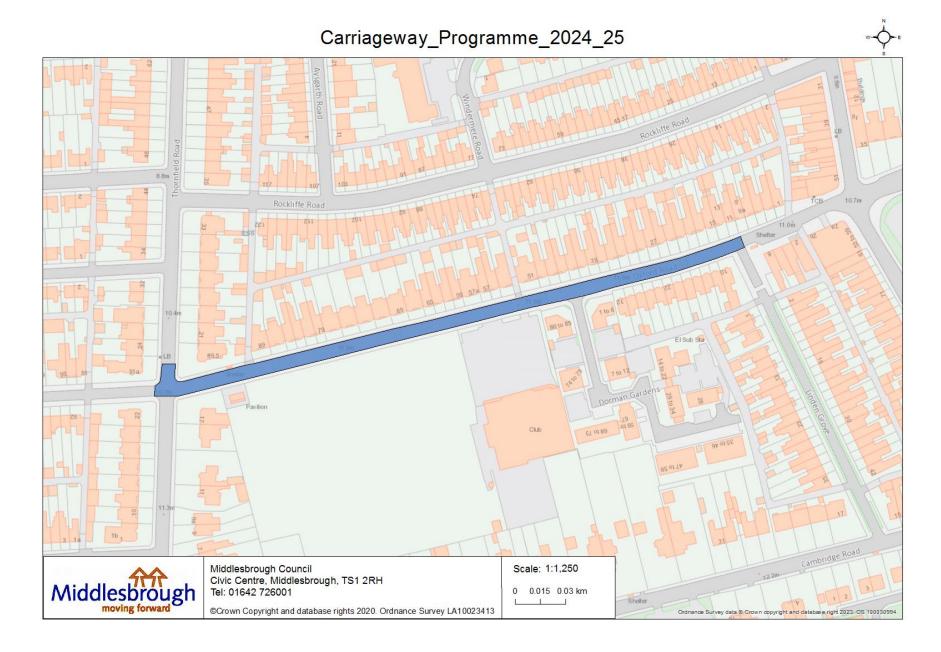

## CLASSIFIED ROADS – IMPROVING OUR HIGHWAYS CARRIAGEWAY RESURFACING 2024-25

| Acklam Road Phase 5 | Kingsbridge Crescent to Outside 7 Horncliffe Row |
|---------------------|--------------------------------------------------|
|                     |                                                  |