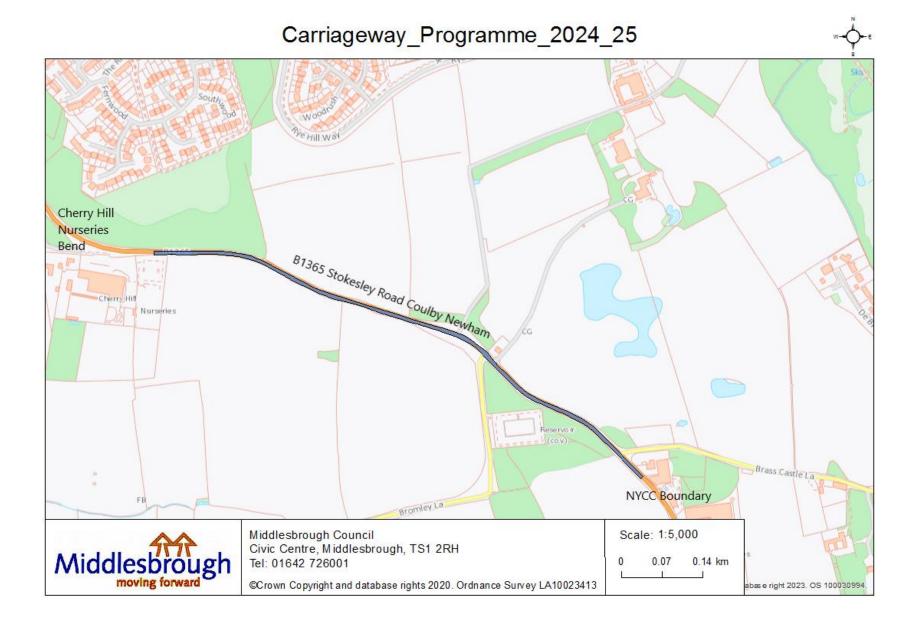

Gables Pub Roundabout)

Stokesley Road Marton

Phase 1

The Grove to A174 Interchange Bridge

A174 Interchange Bridge Deck & to Laurel Road Stokesley Road Marton Phase 2 (to be undertaken as part of Bridge Works Scheme) Stokesley Road Coulby Hemlington Grange Way to Cherry Hill Nurseries Bend Newham Phase 1 Cherry Hill Nurseries Bend to North Yorkshire Boundary at Arcadia Stokesley Road Coulby Newham Phase 2 Nurseries From Pool Roundabout to North Yorkshire Boundary at River Tame Stokesley Road (includes small roundabout at Old Stokesley Road) Nunthorpe Wilson Street Phase 1 Sainsbury's Entrance to Bus Station Junction – North and South Dual Lanes (includes Sainsbury's Junction and 2no Speed Tables)

#### Stokesley Road Coulby Newham Phase 1