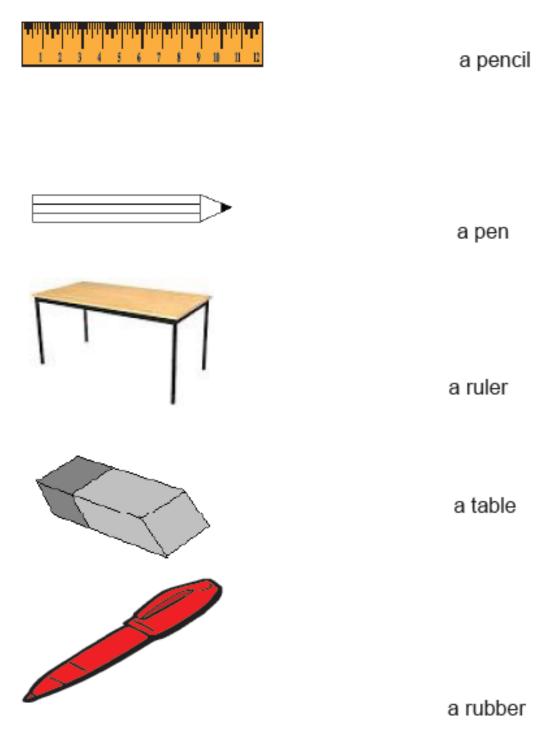

|
|   | Z           |

#### <u>Numbers</u>

Can you fill in the missing numbers?

| one         |
|-------------|
| two         |
|             |
| four        |
| five        |
|             |
|             |
| eight       |
| nine        |
| ten         |
| eleven      |
| twelve      |
|             |
| fourteen    |
| fifteen     |
| sixteen     |
| seventeen   |
| eighteen    |
| nineteen    |
| twenty      |
|             |
|             |
| forty       |
|             |
| fifty       |
|             |
| sixty       |
|             |
| seventy     |
| •           |
|             |
|             |
| ninety      |
| •           |
| one hundred |
|             |

#### Number Words

#### Fill in the blanks!

## Classroom Objects

Draw a line to match the picture to the label.



## School Subjects

Translate these subjects into your first language.



| Subject           | Translation |
|-------------------|-------------|
| English           |             |
| Science           |             |
| P.E.              |             |
| Art               |             |
| Geography         |             |
| History           |             |
| Maths             |             |
| Design Technology |             |
| French            |             |
| German            |             |
| Spanish           |             |
| Cooking           |             |
| IT                |             |
|                   |             |
|                   |             |
|                   |             |
|                   |             |
|                   |             |

##