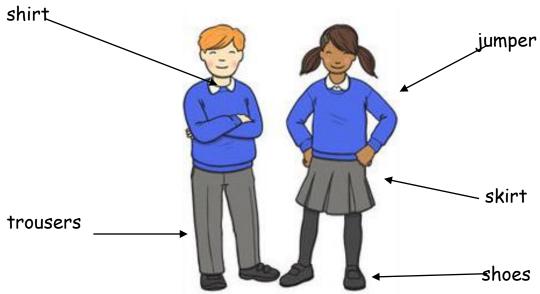

#### My School Uniform

Draw a picture of yourself in your uniform/stick in a photo of your uniform and label it.