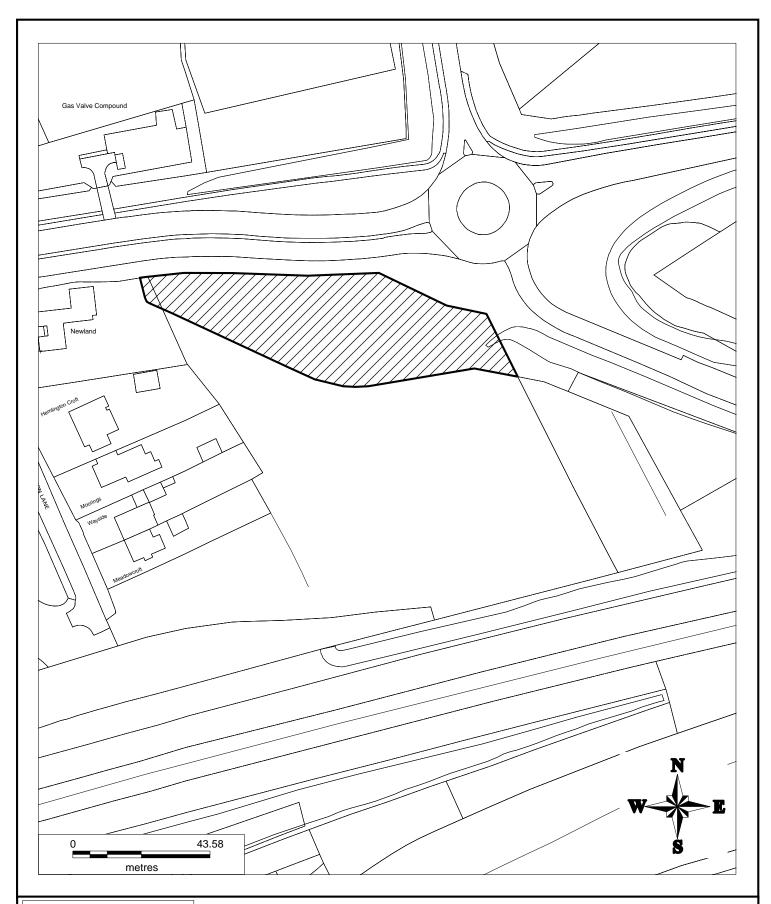

## MIDDLESBROUGH COUNCIL

## Brass Castle Lane (Highway Verge) Stopping Up Order 2017

## **KEY**

Section of Highway to be Stopped Up Approx. 127sqm

Drawn By: Stewart Williams

Contact No. 01642 - 728153

Plan No. PPO-2014/ES/15

24th April 2017

Scale: 1 : 600

OS Sheet: NZ 49 18 NE

Date:

Grid Ref: NZ 52023 / 12708

This map is reproduced from Ordnance Survey material with the permission of Ordnance Survey on behalf of the Controller of Her Majesty's Stationery Office © Crown copyright. Unauthorised reproduction infringes Crown copyright and may lead to prosecution or civil proceedings. LA 100023413, 2017.