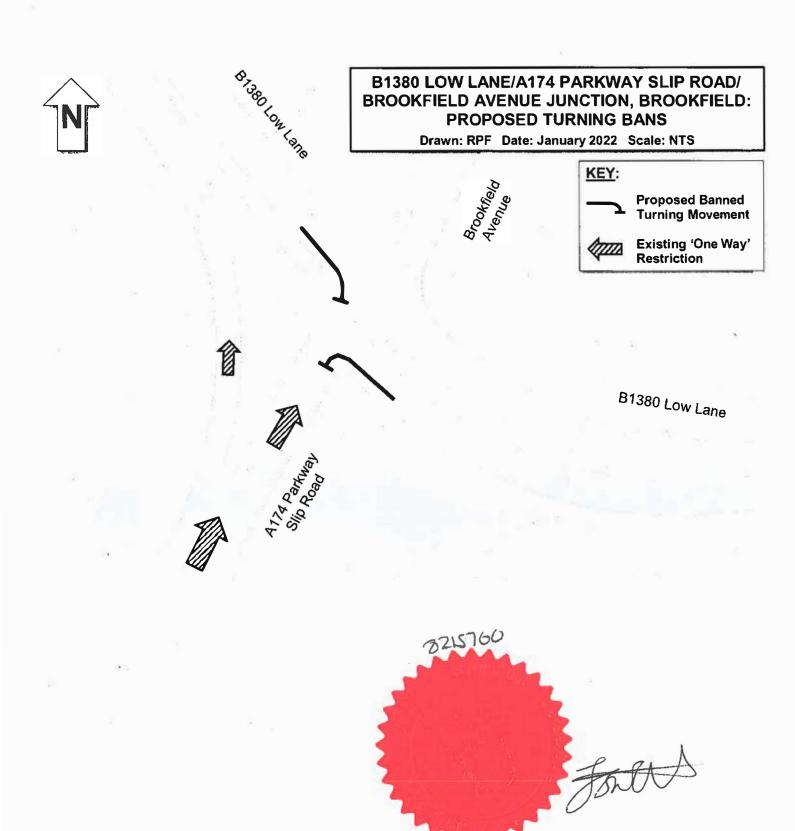

| <u>Into</u>    | Exemptions |
| 5.      | B1380 Low Lane (westbound) | A174 Parkway   | -          |
|         |                            | (eastbound)    |            |
|         |                            | Exit Slip Road |            |

### (3) The following item is added to Schedule 12 – Prohibition of Right-Hand Turn:

| Item No | Column 1<br>From           | Column 2<br>Into | Column 3<br>Exemptions |
|---------|----------------------------|------------------|------------------------|
| 34.     | B1380 Low Lane (eastbound) | A174 Parkway     | -                      |
|         |                            | (eastbound)      |                        |
|         |                            | Exit Slip Road   |                        |













Int