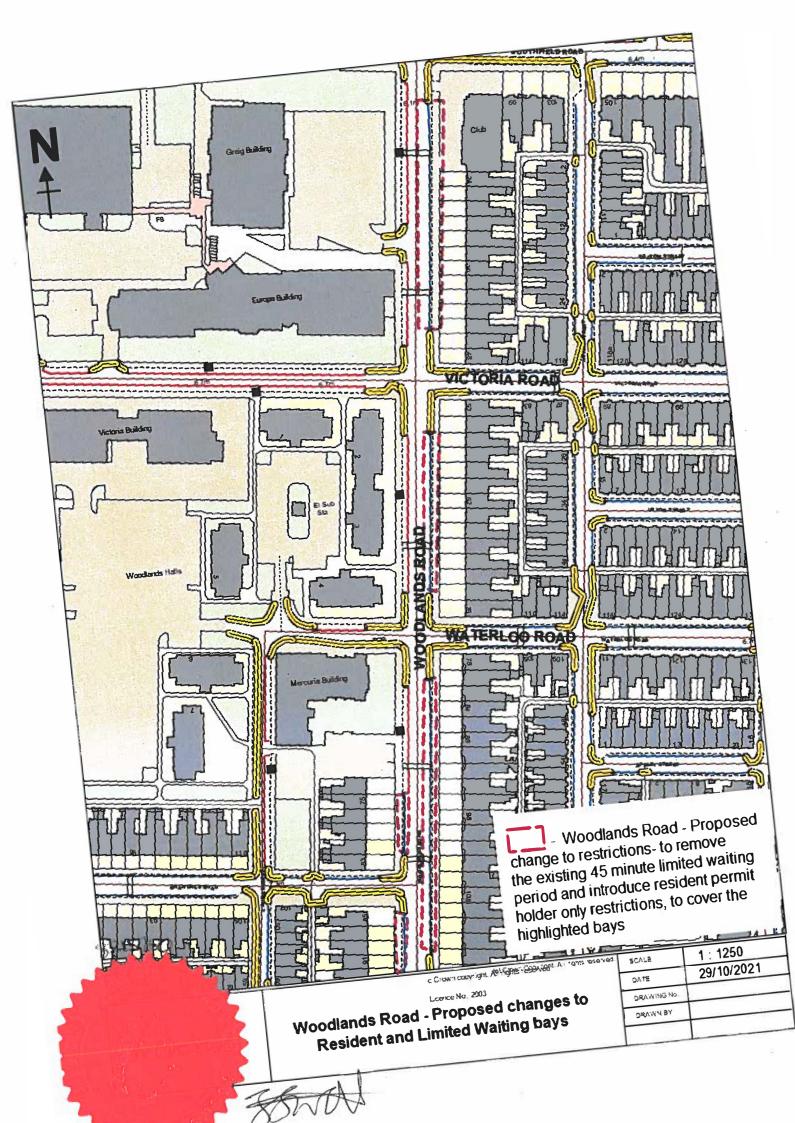

-|
|         | From                       | <u>Into</u>    | Exemptions |
| 5.      | B1380 Low Lane (westbound) | A174 Parkway   | -          |
|         |                            | (eastbound)    |            |
|         |                            | Exit Slip Road |            |

### (3) The following item is added to Schedule 12 – Prohibition of Right-Hand Turn:

| Item No | Column 1<br>From           | Column 2<br>Into | Column 3<br>Exemptions |
|---------|----------------------------|------------------|------------------------|
| 34.     | B1380 Low Lane (eastbound) | A174 Parkway     | -                      |
|         |                            | (eastbound)      |                        |
|         |                            | Exit Slip Road   |                        |













Int