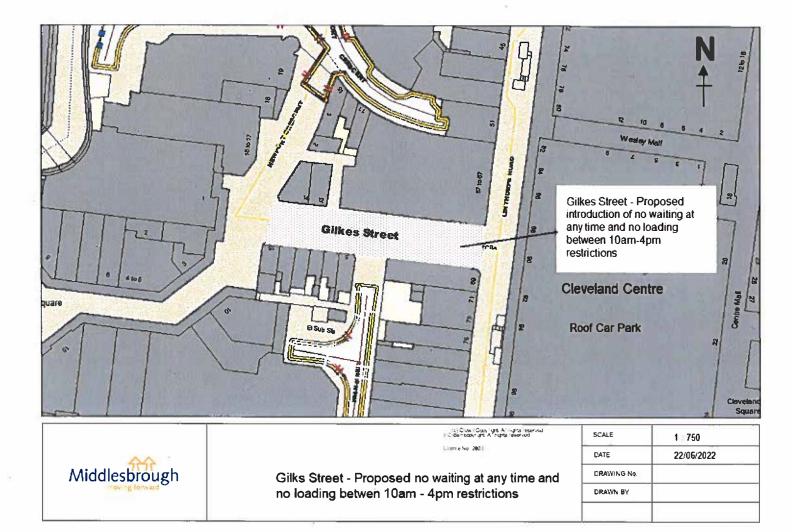

|         | From                       | <u>Into</u>    | Exemptions |
| 5.      | B1380 Low Lane (westbound) | A174 Parkway   | -          |
|         |                            | (eastbound)    |            |
|         |                            | Exit Slip Road |            |

### (3) The following item is added to Schedule 12 – Prohibition of Right-Hand Turn:

| Item No | Column 1<br>From           | Column 2<br>Into | Column 3<br>Exemptions |
|---------|----------------------------|------------------|------------------------|
| 34.     | B1380 Low Lane (eastbound) | A174 Parkway     | -                      |
|         |                            | (eastbound)      |                        |
|         |                            | Exit Slip Road   |                        |













Int