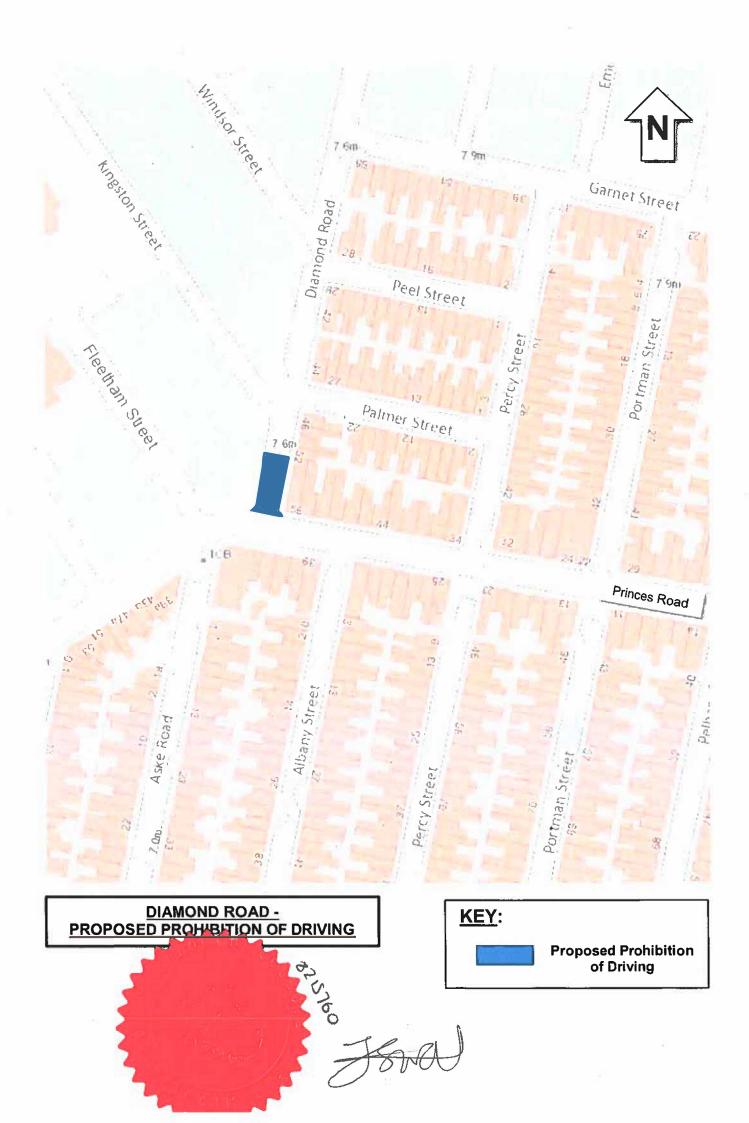

| ltem<br>No. | Column 1<br>Length of Road                            | Column 2<br>Days of<br>operation | Column 3<br>Hours of<br>operation |
|-------------|-------------------------------------------------------|----------------------------------|-----------------------------------|
| 467         | CORAL STREET                                          | All Days                         | All Hours                         |
|             | (both sides)                                          |                                  |                                   |
|             | 5 V.                                                  |                                  |                                   |
|             | For the entire length of the road                     |                                  |                                   |
| 526         | DIAMOND ROAD                                          | All Days                         | All Hours                         |
|             | (west side)                                           |                                  |                                   |
|             | From the north kerbline of Princes Road for a         |                                  |                                   |
|             | distance of 20m in a northerly direction              |                                  |                                   |
| 527         | DIAMOND ROAD                                          | All Days                         | All Hours                         |
|             | (west side)                                           |                                  |                                   |
|             | From the north kerbline of Coral Street for a         |                                  |                                   |
|             | distance of 43m in a northerly direction.             |                                  |                                   |
| 533         | DIAMOND ROAD                                          | All Days                         | All Hours                         |
|             | (west side)                                           |                                  |                                   |
|             | From a point 27 metres north of the northern          |                                  |                                   |
|             | kerbline of Windsor Street to a point 34.5 metres     |                                  |                                   |
|             | north of the northern kerbline of Windsor Street      |                                  |                                   |
| 534         | DIAMOND ROAD                                          | All Days                         | All Hours                         |
|             | (west side)                                           |                                  |                                   |
|             | From the north-eastern kerbline of Kingston Street    |                                  |                                   |
|             | to a point 7 metres north of the north-eastern        |                                  |                                   |
|             | kerbline of Kingston Street following the kerbline of |                                  |                                   |
|             | the build-out                                         |                                  |                                   |
| 535         | DIAMOND ROAD                                          | All Days                         | All Hours                         |
|             | (west side)                                           |                                  |                                   |
|             | From the south-western kerbline of Windsor Street     | -                                |                                   |
|             | to a point 4 metres south of the south-western        |                                  |                                   |
|             | kerbline of Windsor Street following the kerbline     |                                  |                                   |

### (1) The following items are deleted from Schedule 1 – No Waiting:

| 536  | DIAMOND ROAD<br>(west side)                          | All Days | All Hours |
|------|------------------------------------------------------|----------|-----------|
|      |                                                      |          |           |
|      | From the north-eastern kerbline of Windsor Street    |          |           |
|      | to a point 7 metres north of the north- eastern      |          |           |
|      | kerbline of Windsor Street following the kerbline of |          |           |
|      | the build-out                                        |          |           |
| 537  | DIAMOND ROAD                                         | All Days | All Hours |
|      | (west side)                                          |          |           |
|      | From the south-western kerbline of Coral Street to   |          |           |
|      | a point 3.5 metres south of the south-western        |          |           |
|      | kerbline of Coral Street                             |          |           |
| 736  | FLEETHAM STREET                                      | All Days | All Hours |
|      | (both sides)                                         |          |           |
|      | For the entire length of the road including the      |          |           |
|      | turning head                                         |          |           |
| 965  | KINGSTON STREET                                      | All Days | All Hours |
|      | (all sides)                                          |          |           |
|      | For the entire length of the road including the      |          |           |
|      | turning head                                         |          | . *       |
| 1053 | MANOR STREET – SECTION ACCESSES FROM                 | All Days | All Hours |
|      | PRINCESS ROAD                                        |          |           |
|      | (all sides)                                          |          |           |
|      | For the entire length of the road including the      | 21       |           |
|      | turning head                                         |          |           |
| 1054 | MANOR STREET – SECTION ACCESSES FROM                 | All Days | All Hours |
|      | WAVERLEY STREET                                      |          |           |
|      | (all sides)                                          |          |           |
|      | For the entire length of the road including the      |          |           |
|      | turning head                                         |          |           |
| 1313 | PRINCES ROAD                                         | All Days | All Hours |
|      | (west side)                                          |          |           |
|      | From the northern kerbline of Waverley Street to a   |          |           |
|      | point 3.2 metres north of the northern kerbline of   |          |           |
|      | Waverley Street                                      |          |           |
| 1314 |                                                      |          |           |
| 1314 | PRINCES ROAD                                         | All Days | All Hours |