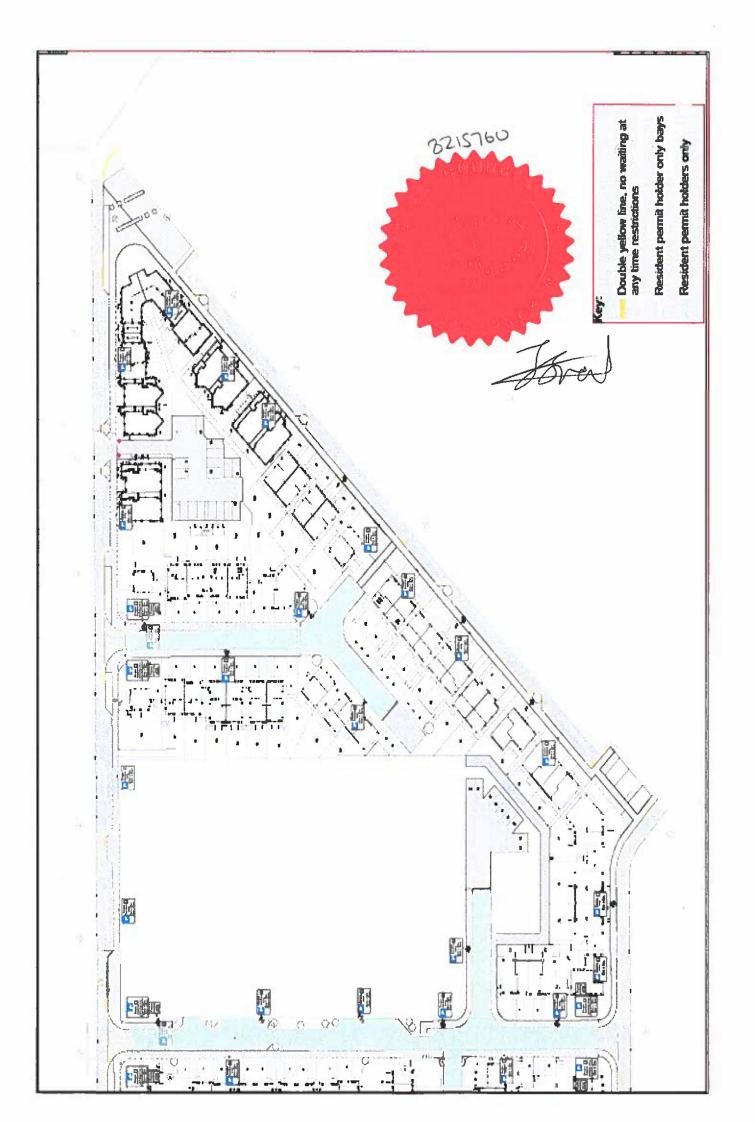

| <u>Into</u>    | Exemptions |
| 5.      | B1380 Low Lane (westbound) | A174 Parkway   | -          |
|         |                            | (eastbound)    |            |
|         |                            | Exit Slip Road |            |

### (3) The following item is added to Schedule 12 – Prohibition of Right-Hand Turn:

| Item No | Column 1<br>From           | Column 2<br>Into | Column 3<br>Exemptions |
|---------|----------------------------|------------------|------------------------|
| 34.     | B1380 Low Lane (eastbound) | A174 Parkway     | -                      |
|         |                            | (eastbound)      |                        |
|         |                            | Exit Slip Road   |                        |













Int