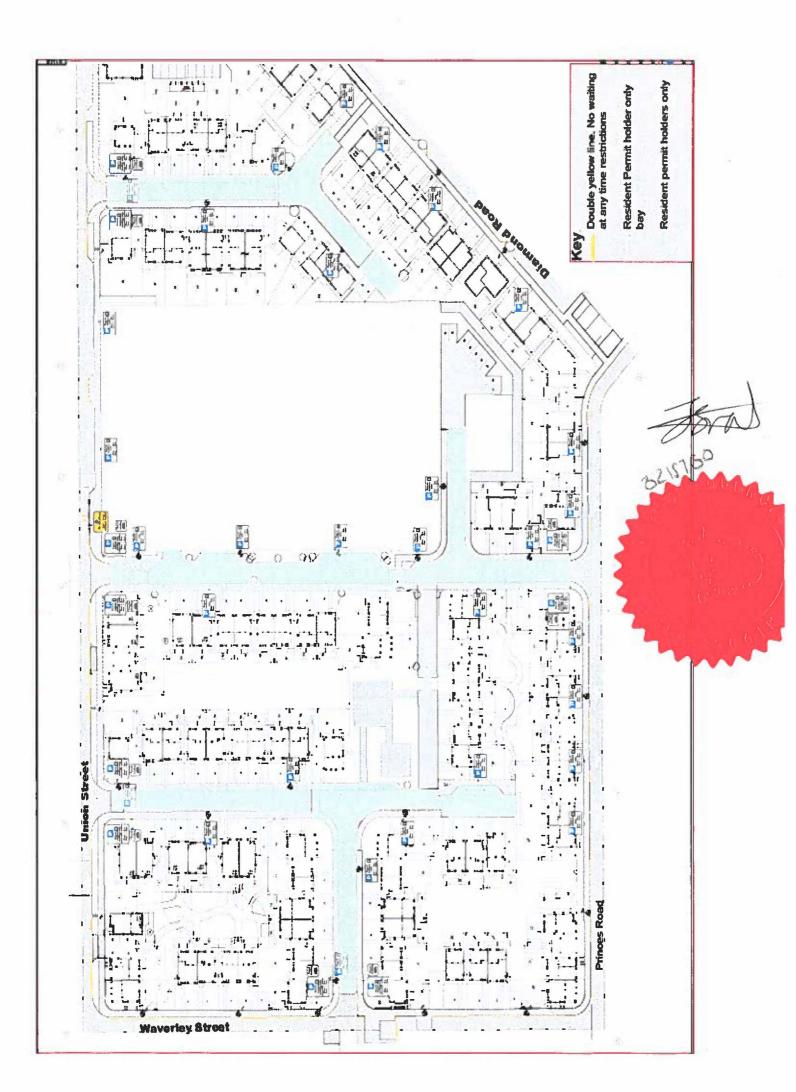

| <u>Into</u>    | Exemptions |
| 5.      | B1380 Low Lane (westbound) | A174 Parkway   | -          |
|         |                            | (eastbound)    |            |
|         |                            | Exit Slip Road |            |

### (3) The following item is added to Schedule 12 – Prohibition of Right-Hand Turn:

| Item No | Column 1<br>From           | Column 2<br>Into | Column 3<br>Exemptions |
|---------|----------------------------|------------------|------------------------|
| 34.     | B1380 Low Lane (eastbound) | A174 Parkway     | -                      |
|         |                            | (eastbound)      |                        |
|         |                            | Exit Slip Road   |                        |













Int