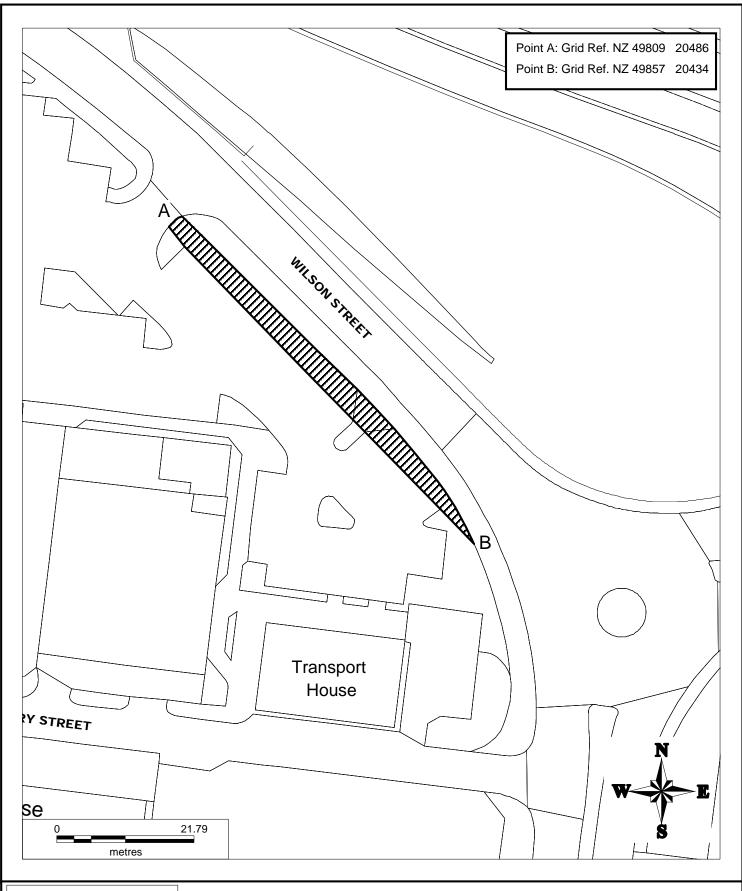

## MIDDLESBROUGH COUNCIL

## Wilson Street (Highway Verge) Stopping Up Order 2017

## **KEY**

Section of Highway to be Stopped Up Approx. 219 sqm

Drawn By: Stewart Williams

Contact No. 01642 - 728153

Plan No. PPO-2017/WS/4

Date: 2nd May 2017

Scale: 1:600

OS Sheet: NZ 49 20 SE

Grid Ref: NZ 49832 / 20462

This map is reproduced from Ordnance Survey material with the permission of Ordnance Survey on behalf of the Controller of Her Majesty's Stationery Office © Crown copyright. Unauthorised reproduction infringes Crown copyright and may lead to prosecution or civil proceedings. LA 100023413, 2017.