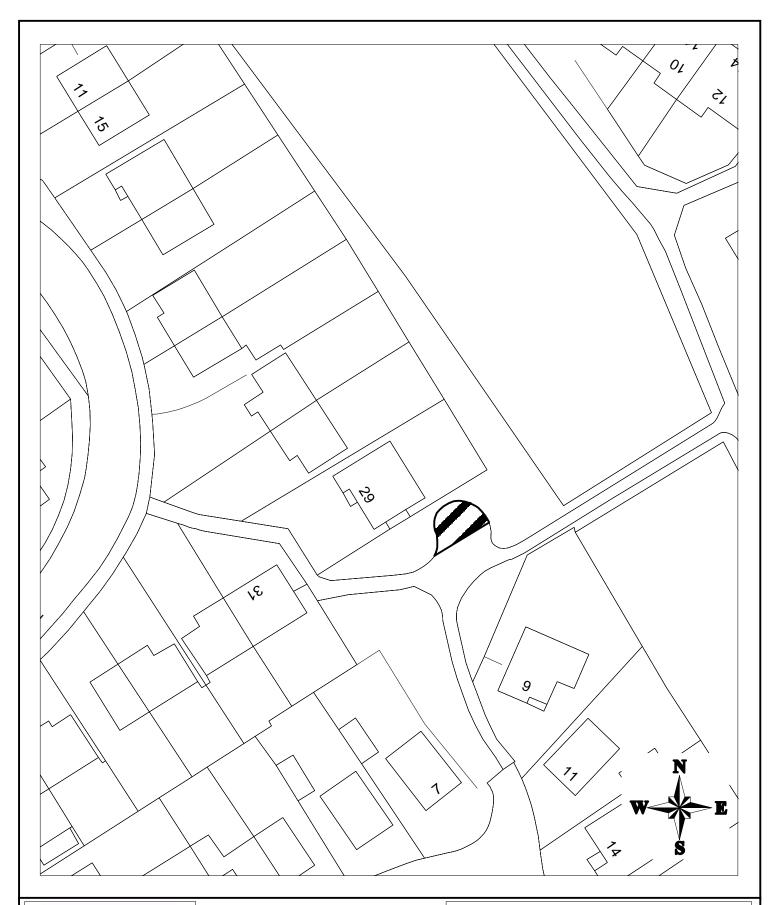

## MIDDLESBROUGH COUNCIL

## Northleach Drive Area (Footpath) Stopping Up Order 2016

**KEY** 

Section of Highway to be Stopped Up approx. 30sqm

Drawn By: Stewart Williams

Contact No. 01642 - 728153

Plan No. PPO-2016/ND/2

Date: 16th June 2016

Scale: 1 : 500

OS Sheet: NZ 48 14 NE

Grid Ref: NZ 48843 / 14834

This map is reproduced from Ordnance Survey material with the permission of Ordnance Survey on behalf of the Controller of Her Majesty's Stationery Office © Crown copyright. Unauthorised reproduction infringes Crown copyright and may lead to prosecution or civil proceedings. LA 100023413, 2015.