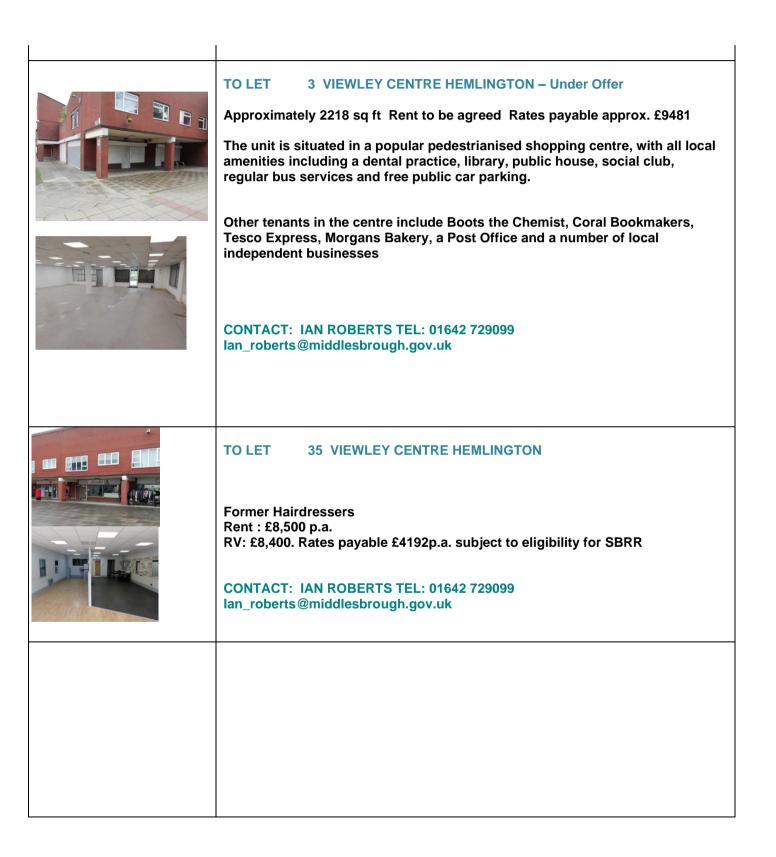

### TO LET 149 LINTHORPE ROAD - under offer

Rent : £11,000 p.a. exclusive of all other outgoings RV: £9,700. Rates payable £4,840 p.a. subject to eligibility for SBRR

CONTACT: IAN ROBERTS TEL: 01642 729099 lan\_roberts@middlesbrough.gov.uk