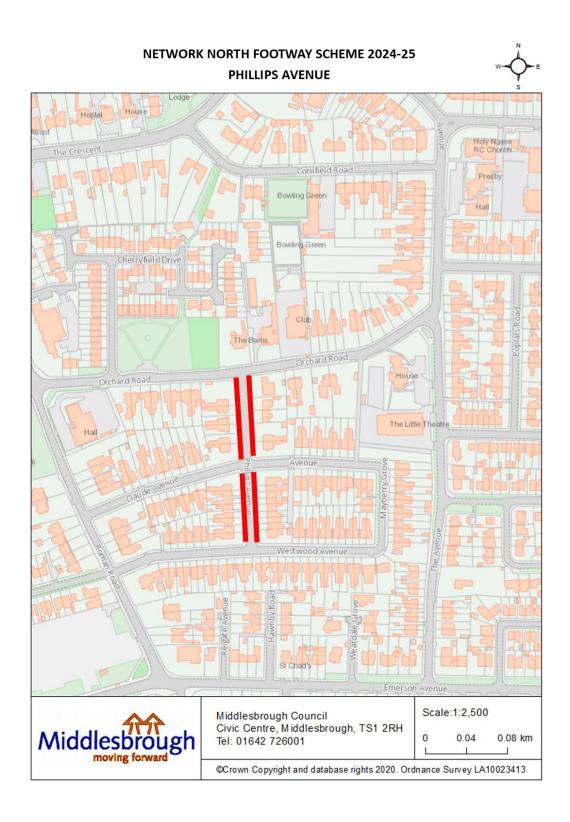

#### List of Network North Additional Funding Footway Repair Schemes

| Road Name         | Location                               | Neighbourhood<br>Area |
|-------------------|----------------------------------------|-----------------------|
| Scotforth Close   | Full Street                            | South                 |
| Borough Road      | Outside 55 to 89                       | North                 |
| Wigton Sands      | Full Street                            | West                  |
| Guisborough Road  | From The Avenue to C115 Stokesley Road | South                 |
| Marton Grove Road | From Dene Rd to Eden Rd (south side)   | West                  |
| Phillips Avenue   | Full Street                            | North                 |