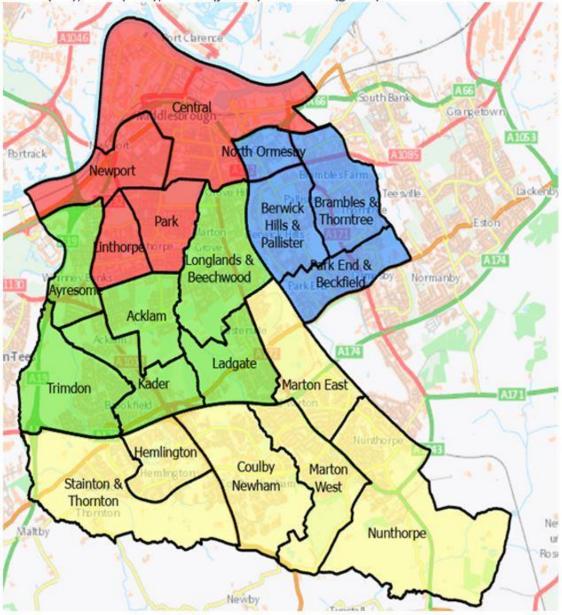

#### **Town Neighbourhood Delivery Areas**

North (red), East (blue), South (yellow) and West (green)

Highway Asset Management 07-03-2024

Middlesbrough Council, Environment & Community Services, Resolution House, Cargo Fleet Lane, Middlesbrough TS3 8AL. Tel: 01642 300508