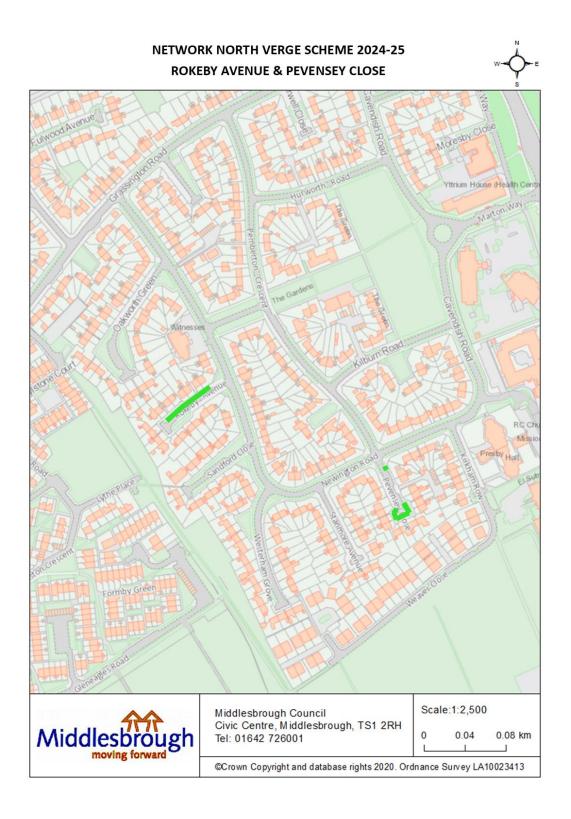

#### List of Network North Additional Funding Verge Repair Schemes

| Road Name        | Location                                | Neighbourhood<br>Area |
|------------------|-----------------------------------------|-----------------------|
| Grantley Avenue  | Phase 2 Even Numbers Side               | East                  |
| Rokeby Avenue    | Outside 1 to 7                          | West                  |
| Pevensey Close   | Outside 2 and at End of Close           | West                  |
| Cragdale Road    | Outside 1 to 19 and Westerdale Rd to 12 | East                  |
| Westminster Road | Canterbury Grove to Norwich Rd          | North                 |