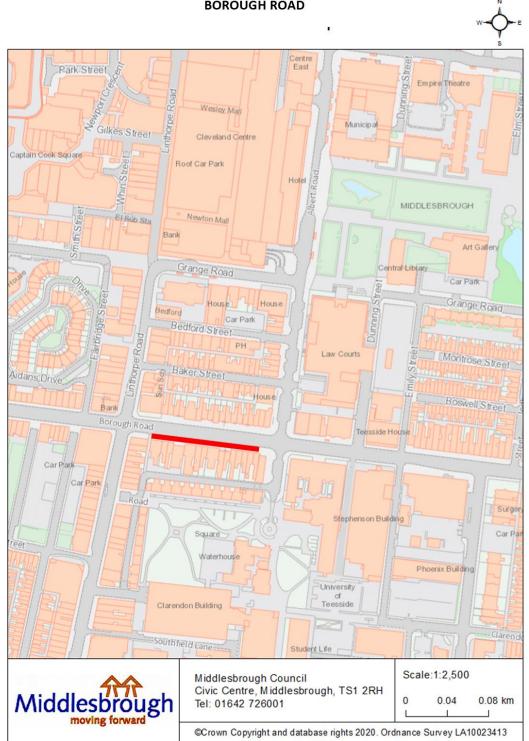

#### List of Network North Additional Funding Footway Repair Schemes

| Road Name         | Location                               | Neighbourhood<br>Area |
|-------------------|----------------------------------------|-----------------------|
| Scotforth Close   | Full Street                            | South                 |
| Borough Road      | Outside 55 to 89                       | North                 |
| Wigton Sands      | Full Street                            | West                  |
| Guisborough Road  | From The Avenue to C115 Stokesley Road | South                 |
| Marton Grove Road | From Dene Rd to Eden Rd (south side)   | West                  |
| Phillips Avenue   | Full Street                            | North                 |