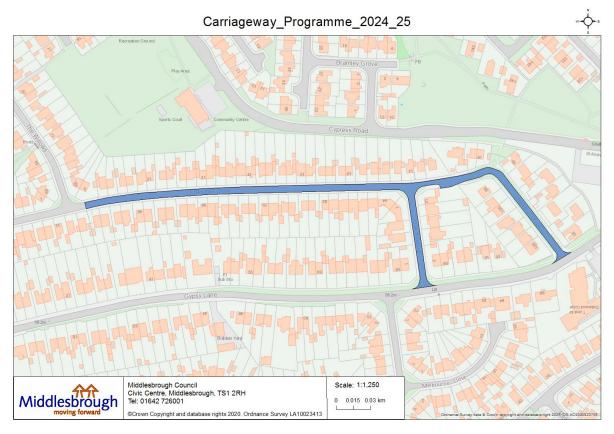

| North                 |

#### List of Network North Additional Funding Verge Repair Schemes

| Road Name        | Location                                | Neighbourhood<br>Area |
|------------------|-----------------------------------------|-----------------------|
| Grantley Avenue  | Phase 2 Even Numbers Side               | East                  |
| Rokeby Avenue    | Outside 1 to 7                          | West                  |
| Pevensey Close   | Outside 2 and at End of Close           | West                  |
| Cragdale Road    | Outside 1 to 19 and Westerdale Rd to 12 | East                  |
| Westminster Road | Canterbury Grove to Norwich Rd          | North                 |



#### Proposed Extent of Works Plans

#### **Chestnut Drive and Oak Avenue**







#### **Edwards Court**



middlesbrough.gov.uk



#### **Garnet Street**



\*





#### Oak Hill





Middlesbr gh

#### **Penistone Road**







#### The Grove, Marton







#### **Ulla Street**







#### **Vincent Road**







#### Windleston Drive and Wilstrop Green









middlesbrough.gov.uk Middlesbrough



\*600076 \*8

NETWORK NORTH FOOTWAY SCHEME 2024-25 BOROUGH ROAD





























middlesbrough.gov.uk Middlesbrough





middlesbrough.gov.uk

----