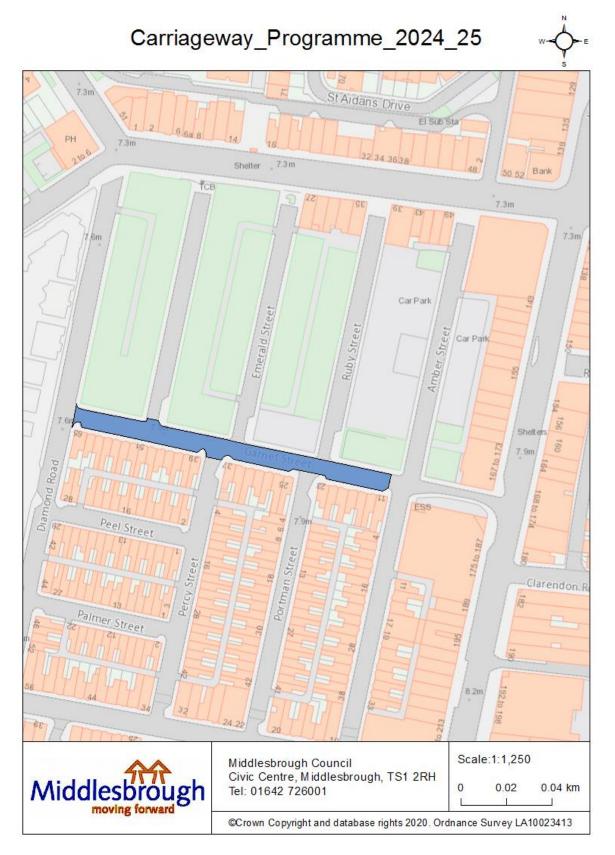

Funding Verge Repair Schemes

| Road Name        | Location                                | Neighbourhood<br>Area |
|------------------|-----------------------------------------|-----------------------|
| Grantley Avenue  | Phase 2 Even Numbers Side               | East                  |
| Rokeby Avenue    | Outside 1 to 7                          | West                  |
| Pevensey Close   | Outside 2 and at End of Close           | West                  |
| Cragdale Road    | Outside 1 to 19 and Westerdale Rd to 12 | East                  |
| Westminster Road | Canterbury Grove to Norwich Rd          | North                 |



#### Proposed Extent of Works Plans

#### **Chestnut Drive and Oak Avenue**







#### **Edwards Court**



middlesbrough.gov.uk



#### **Garnet Street**



\*





#### Oak Hill





Middlesbr gh

#### **Penistone Road**







#### The Grove, Marton







#### **Ulla Street**







#### **Vincent Road**







#### Windleston Drive and Wilstrop Green









middlesbrough.gov.uk Middlesbrough



\*600076 \*8

NETWORK NORTH FOOTWAY SCHEME 2024-25 BOROUGH ROAD





























middlesbrough.gov.uk Middlesbrough





middlesbrough.gov.uk

----