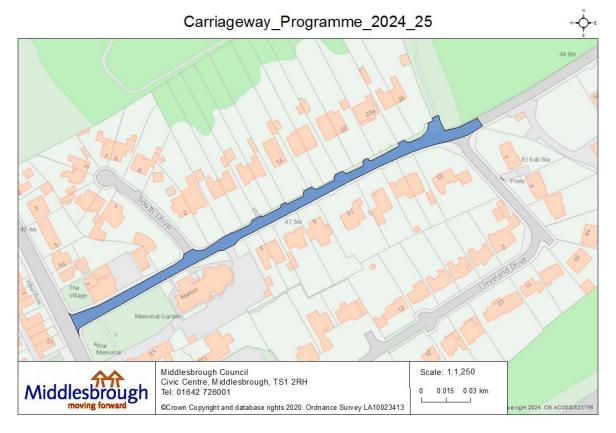

hbourhood<br>Area |
|------------------|-----------------------------------------|-----------------------|
| Grantley Avenue  | Phase 2 Even Numbers Side               | East                  |
| Rokeby Avenue    | Outside 1 to 7                          | West                  |
| Pevensey Close   | Outside 2 and at End of Close           | West                  |
| Cragdale Road    | Outside 1 to 19 and Westerdale Rd to 12 | East                  |
| Westminster Road | Canterbury Grove to Norwich Rd          | North                 |



#### Proposed Extent of Works Plans

#### **Chestnut Drive and Oak Avenue**







#### **Edwards Court**



middlesbrough.gov.uk



#### **Garnet Street**



\*





#### Oak Hill





Middlesbr gh

#### **Penistone Road**







#### The Grove, Marton







#### **Ulla Street**







#### **Vincent Road**







#### Windleston Drive and Wilstrop Green









middlesbrough.gov.uk Middlesbrough



\*600076 \*8

NETWORK NORTH FOOTWAY SCHEME 2024-25 BOROUGH ROAD





























middlesbrough.gov.uk Middlesbrough





middlesbrough.gov.uk

----