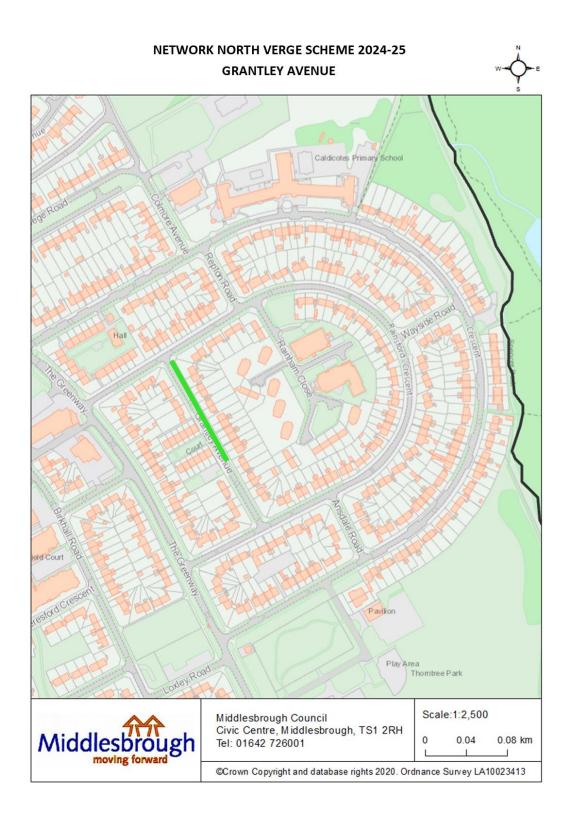

#### List of Network North Additional Funding Verge Repair Schemes

| Road Name        | Location                                | Neighbourhood<br>Area |
|------------------|-----------------------------------------|-----------------------|
| Grantley Avenue  | Phase 2 Even Numbers Side               | East                  |
| Rokeby Avenue    | Outside 1 to 7                          | West                  |
| Pevensey Close   | Outside 2 and at End of Close           | West                  |
| Cragdale Road    | Outside 1 to 19 and Westerdale Rd to 12 | East                  |
| Westminster Road | Canterbury Grove to Norwich Rd          | North                 |