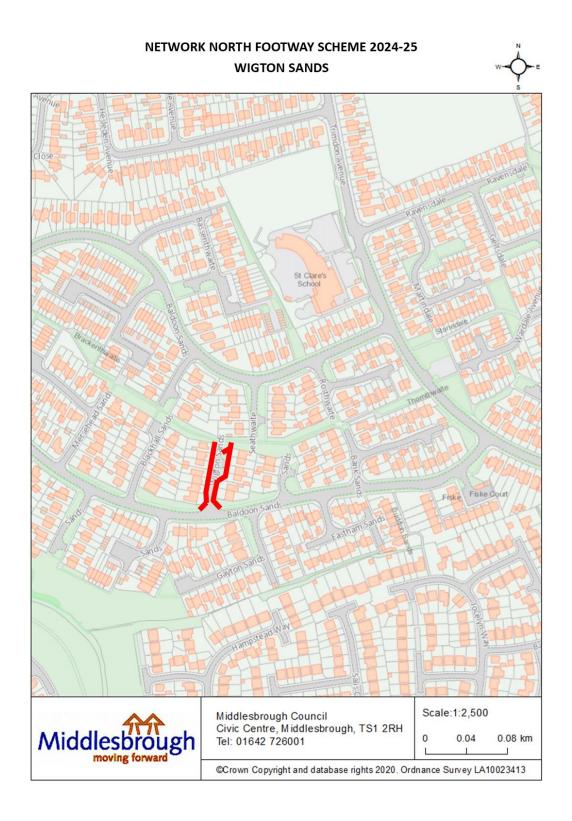

#### List of Network North Additional Funding Footway Repair Schemes

| Road Name         | Location                               | Neighbourhood<br>Area |
|-------------------|----------------------------------------|-----------------------|
| Scotforth Close   | Full Street                            | South                 |
| Borough Road      | Outside 55 to 89                       | North                 |
| Wigton Sands      | Full Street                            | West                  |
| Guisborough Road  | From The Avenue to C115 Stokesley Road | South                 |
| Marton Grove Road | From Dene Rd to Eden Rd (south side)   | West                  |
| Phillips Avenue   | Full Street                            | North                 |