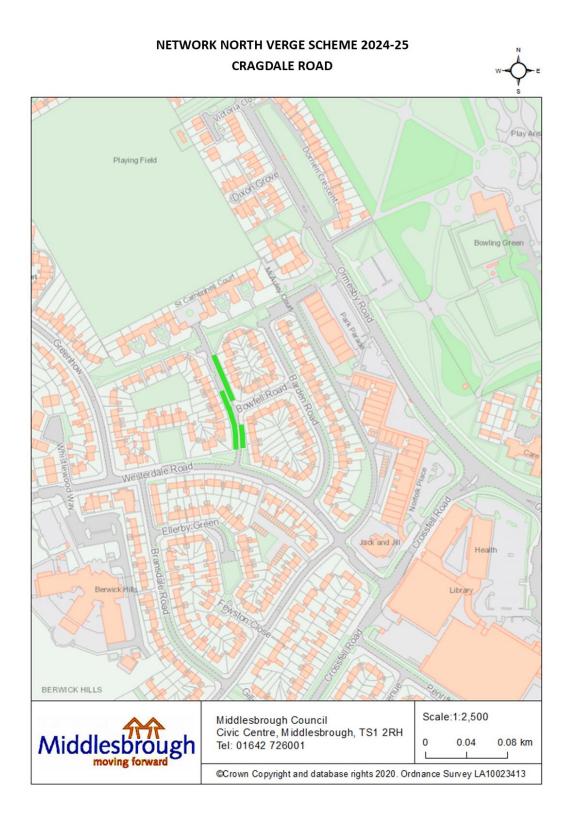

#### List of Network North Additional Funding Verge Repair Schemes

| Road Name        | Location                                | Neighbourhood<br>Area |
|------------------|-----------------------------------------|-----------------------|
| Grantley Avenue  | Phase 2 Even Numbers Side               | East                  |
| Rokeby Avenue    | Outside 1 to 7                          | West                  |
| Pevensey Close   | Outside 2 and at End of Close           | West                  |
| Cragdale Road    | Outside 1 to 19 and Westerdale Rd to 12 | East                  |
| Westminster Road | Canterbury Grove to Norwich Rd          | North                 |