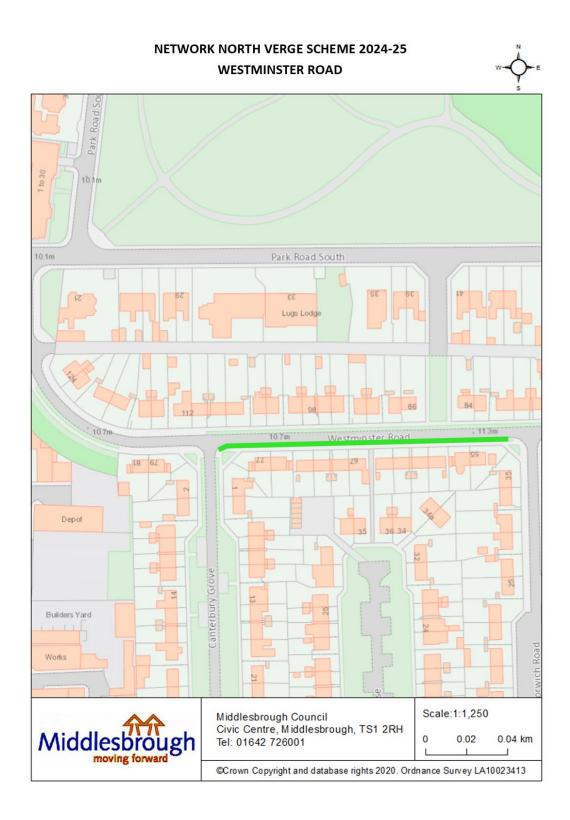

#### List of Network North Additional Funding Verge Repair Schemes

| Road Name        | Location                                | Neighbourhood<br>Area |
|------------------|-----------------------------------------|-----------------------|
| Grantley Avenue  | Phase 2 Even Numbers Side               | East                  |
| Rokeby Avenue    | Outside 1 to 7                          | West                  |
| Pevensey Close   | Outside 2 and at End of Close           | West                  |
| Cragdale Road    | Outside 1 to 19 and Westerdale Rd to 12 | East                  |
| Westminster Road | Canterbury Grove to Norwich Rd          | North                 |