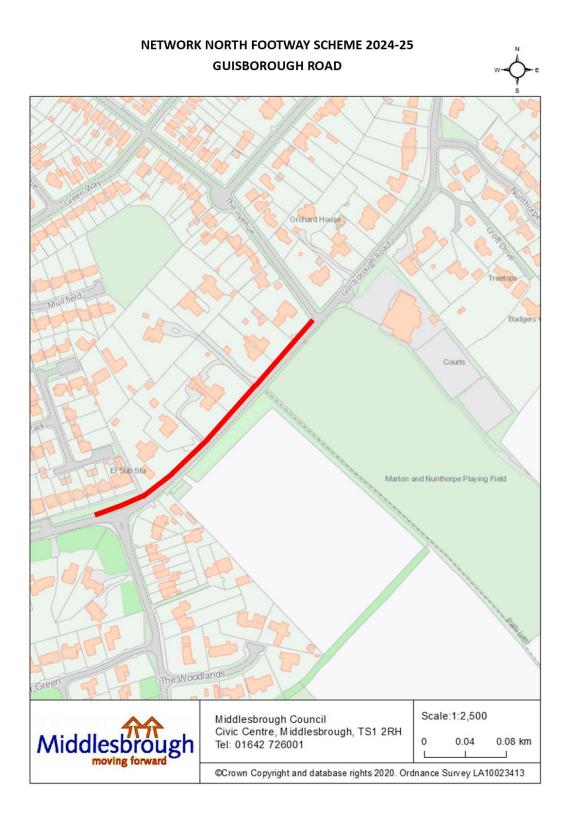

#### List of Network North Additional Funding Footway Repair Schemes

| Road Name         | Location                               | Neighbourhood<br>Area |
|-------------------|----------------------------------------|-----------------------|
| Scotforth Close   | Full Street                            | South                 |
| Borough Road      | Outside 55 to 89                       | North                 |
| Wigton Sands      | Full Street                            | West                  |
| Guisborough Road  | From The Avenue to C115 Stokesley Road | South                 |
| Marton Grove Road | From Dene Rd to Eden Rd (south side)   | West                  |
| Phillips Avenue   | Full Street                            | North                 |