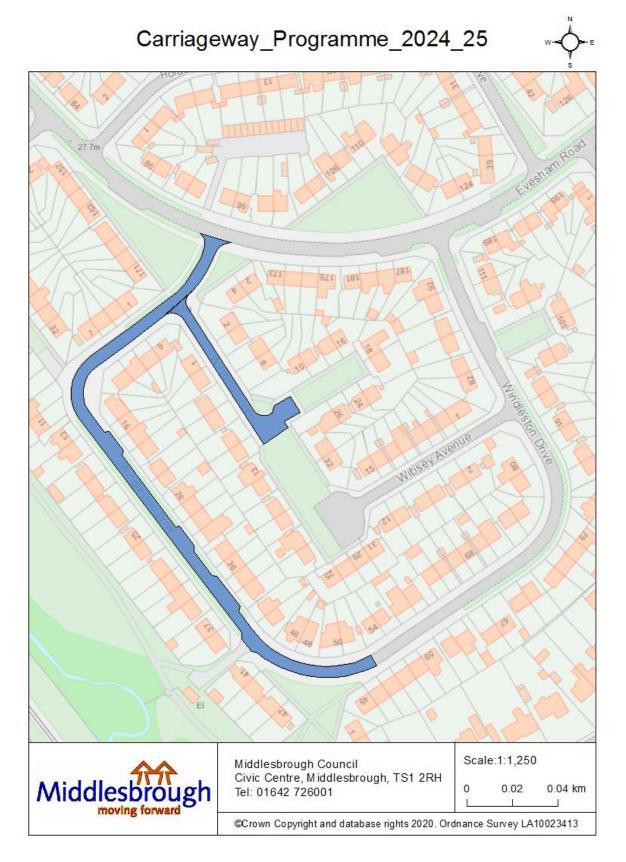

#### Windleston Drive and Wilstrop Green

middlesbrough.gov.uk Middlesbrough

\*600076 \*8

NETWORK NORTH FOOTWAY SCHEME 2024-25 BOROUGH ROAD

middlesbrough.gov.uk Middlesbrough

middlesbrough.gov.uk

----

### middlesbrough.gov.uk

| Road Name        | Location                              | Neighbourhood<br>Area |
|------------------|---------------------------------------|-----------------------|
| Chestnut Drive   | From The Willows to Gypsy Lane        | South                 |
| Edwards Court    | From Eastbourne Rd to Lancaster Rd    | West                  |
| Garnet Street    | From Pelham St to Diamond Rd          | North                 |
| Oak Avenue       | Full Street                           | South                 |
| Oak Hill         | From West Beck Way to Number 57       | South                 |
| Penistone Road   | From Sandringham Rd to Kenilworth Ave | East                  |
| The Grove Marton | From Stokesley Rd to Cleveland Drive  | South                 |
| Ulla Street      | From Granville Rd to Park Lane        | North                 |
| Vincent Road     | Full Street                           | West                  |
| Wilstrop Green   | Full Street                           | East                  |
| Windleston Drive | Outside Numbers 2 to 52               | East                  |