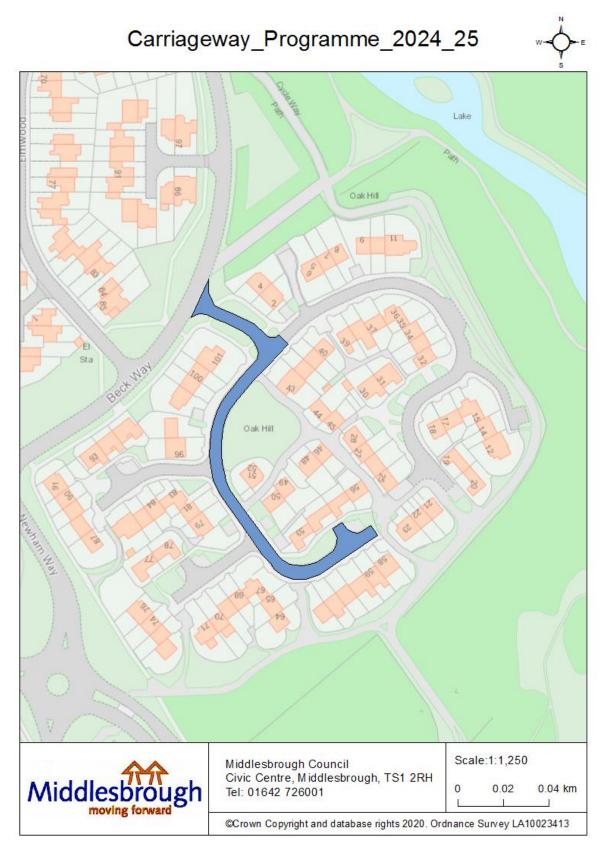

emes

| Road Name        | Location                                | Neighbourhood<br>Area |
|------------------|-----------------------------------------|-----------------------|
| Grantley Avenue  | Phase 2 Even Numbers Side               | East                  |
| Rokeby Avenue    | Outside 1 to 7                          | West                  |
| Pevensey Close   | Outside 2 and at End of Close           | West                  |
| Cragdale Road    | Outside 1 to 19 and Westerdale Rd to 12 | East                  |
| Westminster Road | Canterbury Grove to Norwich Rd          | North                 |



#### Proposed Extent of Works Plans

#### **Chestnut Drive and Oak Avenue**







#### **Edwards Court**



middlesbrough.gov.uk



#### **Garnet Street**



\*





#### Oak Hill





Middlesbr gh

#### **Penistone Road**







#### The Grove, Marton







#### **Ulla Street**







#### **Vincent Road**







#### Windleston Drive and Wilstrop Green









middlesbrough.gov.uk Middlesbrough



\*600076 \*8

NETWORK NORTH FOOTWAY SCHEME 2024-25 BOROUGH ROAD





























middlesbrough.gov.uk Middlesbrough





middlesbrough.gov.uk

----