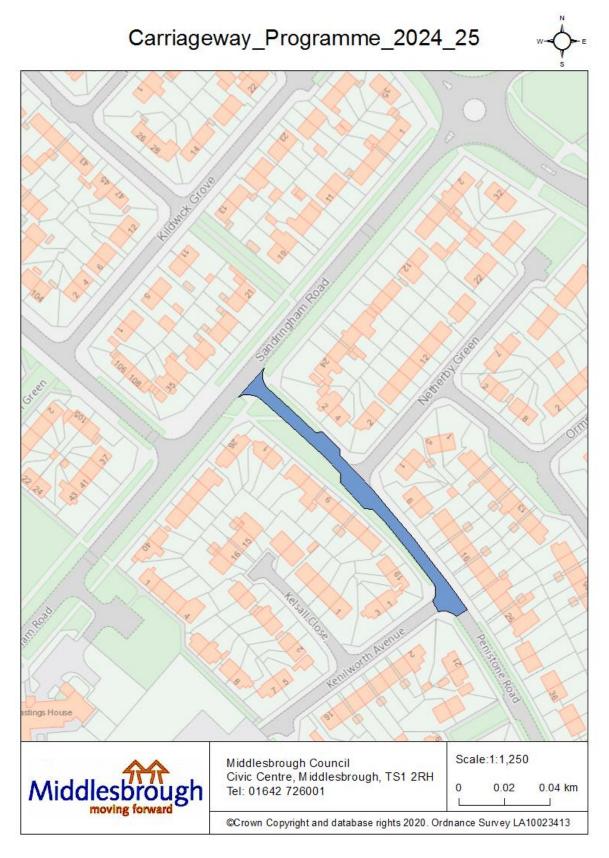

| Neighbourhood<br>Area |
|------------------|-----------------------------------------|-----------------------|
| Grantley Avenue  | Phase 2 Even Numbers Side               | East                  |
| Rokeby Avenue    | Outside 1 to 7                          | West                  |
| Pevensey Close   | Outside 2 and at End of Close           | West                  |
| Cragdale Road    | Outside 1 to 19 and Westerdale Rd to 12 | East                  |
| Westminster Road | Canterbury Grove to Norwich Rd          | North                 |



#### Proposed Extent of Works Plans

#### **Chestnut Drive and Oak Avenue**







#### **Edwards Court**



middlesbrough.gov.uk



#### **Garnet Street**



\*





#### Oak Hill





Middlesbr gh

#### **Penistone Road**







#### The Grove, Marton







#### **Ulla Street**







#### **Vincent Road**







#### Windleston Drive and Wilstrop Green









middlesbrough.gov.uk Middlesbrough



\*600076 \*8

NETWORK NORTH FOOTWAY SCHEME 2024-25 BOROUGH ROAD





























middlesbrough.gov.uk Middlesbrough





middlesbrough.gov.uk

----