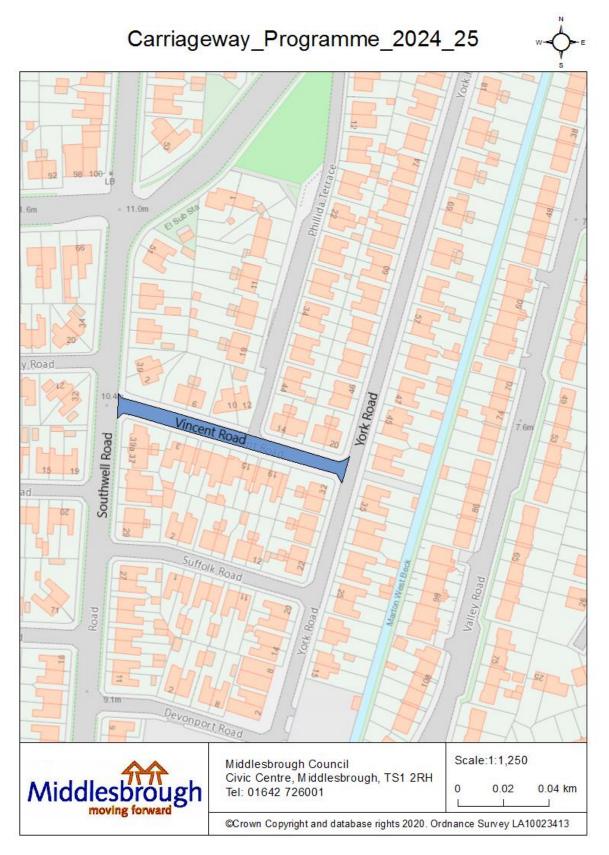

#### **Vincent Road**

### middlesbrough.gov.uk

| Road Name        | Location                              | Neighbourhood<br>Area |
|------------------|---------------------------------------|-----------------------|
| Chestnut Drive   | From The Willows to Gypsy Lane        | South                 |
| Edwards Court    | From Eastbourne Rd to Lancaster Rd    | West                  |
| Garnet Street    | From Pelham St to Diamond Rd          | North                 |
| Oak Avenue       | Full Street                           | South                 |
| Oak Hill         | From West Beck Way to Number 57       | South                 |
| Penistone Road   | From Sandringham Rd to Kenilworth Ave | East                  |
| The Grove Marton | From Stokesley Rd to Cleveland Drive  | South                 |
| Ulla Street      | From Granville Rd to Park Lane        | North                 |
| Vincent Road     | Full Street                           | West                  |
| Wilstrop Green   | Full Street                           | East                  |
| Windleston Drive | Outside Numbers 2 to 52               | East                  |