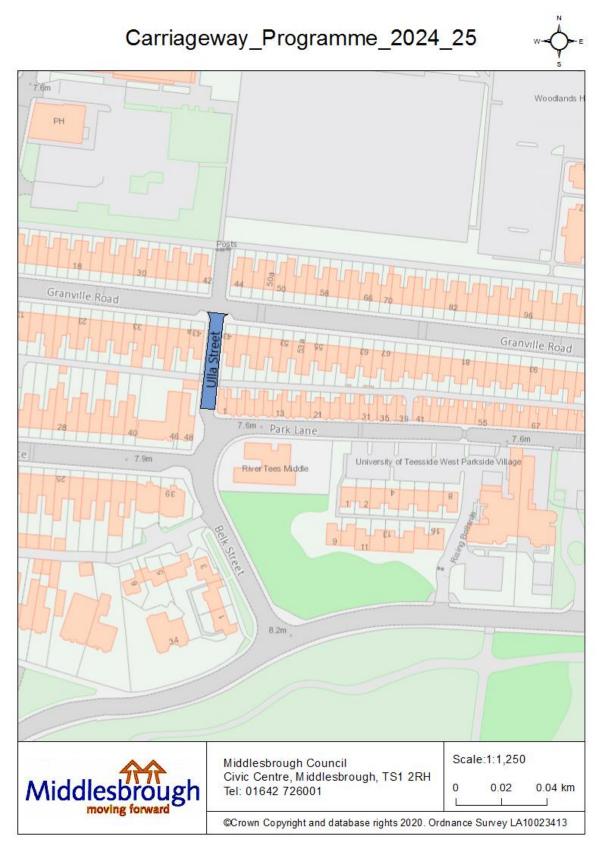

-----------|-----------------------------------------|-----------------------|
| Grantley Avenue  | Phase 2 Even Numbers Side               | East                  |
| Rokeby Avenue    | Outside 1 to 7                          | West                  |
| Pevensey Close   | Outside 2 and at End of Close           | West                  |
| Cragdale Road    | Outside 1 to 19 and Westerdale Rd to 12 | East                  |
| Westminster Road | Canterbury Grove to Norwich Rd          | North                 |



#### Proposed Extent of Works Plans

#### **Chestnut Drive and Oak Avenue**







#### **Edwards Court**



middlesbrough.gov.uk



#### **Garnet Street**



\*





#### Oak Hill





Middlesbr gh

#### **Penistone Road**







#### The Grove, Marton







#### **Ulla Street**







#### **Vincent Road**







#### Windleston Drive and Wilstrop Green









middlesbrough.gov.uk Middlesbrough



\*600076 \*8

NETWORK NORTH FOOTWAY SCHEME 2024-25 BOROUGH ROAD





























middlesbrough.gov.uk Middlesbrough





middlesbrough.gov.uk

----