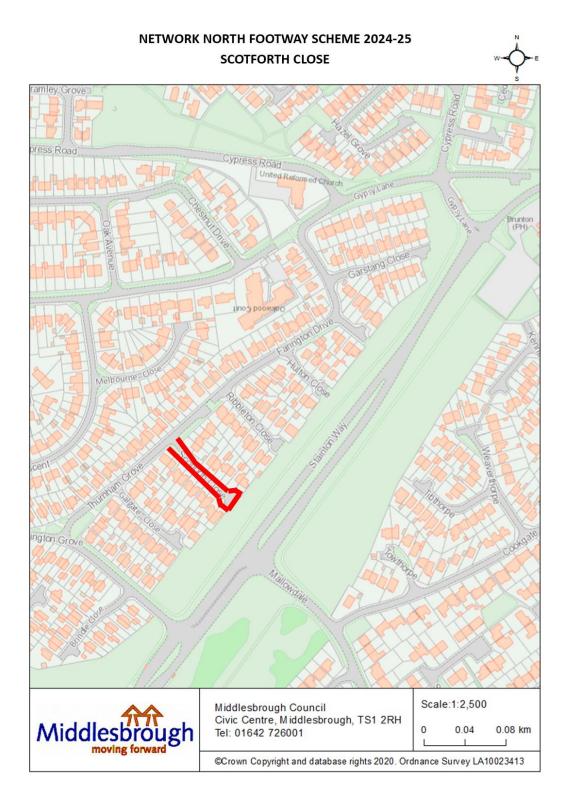

#### List of Network North Additional Funding Footway Repair Schemes

| Road Name         | Location                               | Neighbourhood<br>Area |
|-------------------|----------------------------------------|-----------------------|
| Scotforth Close   | Full Street                            | South                 |
| Borough Road      | Outside 55 to 89                       | North                 |
| Wigton Sands      | Full Street                            | West                  |
| Guisborough Road  | From The Avenue to C115 Stokesley Road | South                 |
| Marton Grove Road | From Dene Rd to Eden Rd (south side)   | West                  |
| Phillips Avenue   | Full Street                            | North                 |