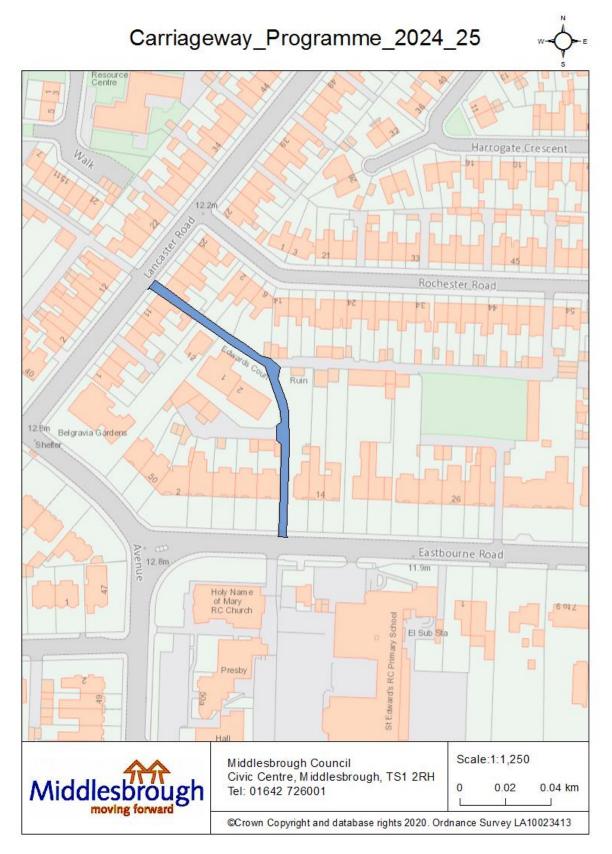

|

#### List of Network North Additional Funding Verge Repair Schemes

| Road Name        | Location                                | Neighbourhood<br>Area |
|------------------|-----------------------------------------|-----------------------|
| Grantley Avenue  | Phase 2 Even Numbers Side               | East                  |
| Rokeby Avenue    | Outside 1 to 7                          | West                  |
| Pevensey Close   | Outside 2 and at End of Close           | West                  |
| Cragdale Road    | Outside 1 to 19 and Westerdale Rd to 12 | East                  |
| Westminster Road | Canterbury Grove to Norwich Rd          | North                 |



#### Proposed Extent of Works Plans

#### **Chestnut Drive and Oak Avenue**







#### **Edwards Court**



middlesbrough.gov.uk



#### **Garnet Street**



\*





#### Oak Hill





Middlesbr gh

#### **Penistone Road**







#### The Grove, Marton







#### **Ulla Street**







#### **Vincent Road**







#### Windleston Drive and Wilstrop Green









middlesbrough.gov.uk Middlesbrough



\*600076 \*8

NETWORK NORTH FOOTWAY SCHEME 2024-25 BOROUGH ROAD





























middlesbrough.gov.uk Middlesbrough





middlesbrough.gov.uk

----