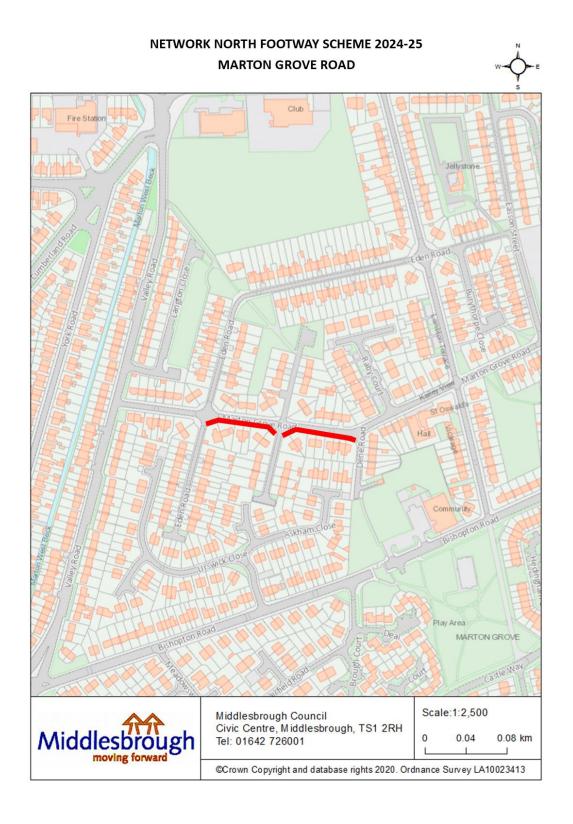

#### List of Network North Additional Funding Footway Repair Schemes

| Road Name         | Location                               | Neighbourhood<br>Area |
|-------------------|----------------------------------------|-----------------------|
| Scotforth Close   | Full Street                            | South                 |
| Borough Road      | Outside 55 to 89                       | North                 |
| Wigton Sands      | Full Street                            | West                  |
| Guisborough Road  | From The Avenue to C115 Stokesley Road | South                 |
| Marton Grove Road | From Dene Rd to Eden Rd (south side)   | West                  |
| Phillips Avenue   | Full Street                            | North                 |